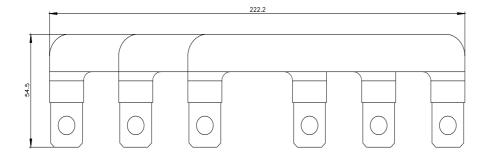

## **SIEMENS**

**Data sheet** 3RA1953-3D

Set of link rails for assemblies 3RT1.5, infeed side, in-phase

| product brand name            | SIRIUS                                |
|-------------------------------|---------------------------------------|
| product designation           | Set of cables                         |
| design of the product         | for reversing contactor assemblies S6 |
| General technical data        |                                       |
| size of contactor             | S6                                    |
| 0.20 0. 00.112010.            | 00                                    |
| Substance Prohibitance (Date) | 07/01/2006                            |
|                               |                                       |