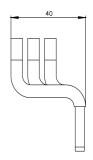

## **SIEMENS**

**Data sheet** 3RA1953-3D

Set of link rails for assemblies 3RT1.5, infeed side, in-phase

| product brand name            | SIRIUS                                |
|-------------------------------|---------------------------------------|
| product designation           | Set of cables                         |
| design of the product         | for reversing contactor assemblies S6 |
| General technical data        |                                       |
| size of contactor             | S6                                    |
| 0.20 0. 00.112010.            | 00                                    |
| Substance Prohibitance (Date) | 07/01/2006                            |
|                               |                                       |