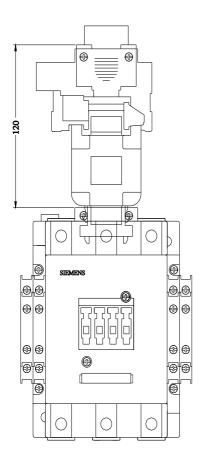

## **SIEMENS**

Data sheet 3RT1955-5NB31

Withdrawable drive for contactors 3RT105, 3RT145 AC (50...60 Hz) / DC operation, 21 ... 27.3 V Operating mechanism: electronic with PLC input 24 V DC Screw terminal