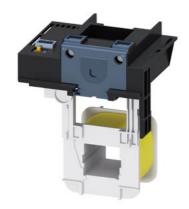

## **SIEMENS**

Data sheet 3RT1955-5NB31

Withdrawable drive for contactors 3RT105, 3RT145 AC (50...60 Hz) / DC operation, 21 ... 27.3 V Operating mechanism: electronic with PLC input 24 V DC Screw terminal