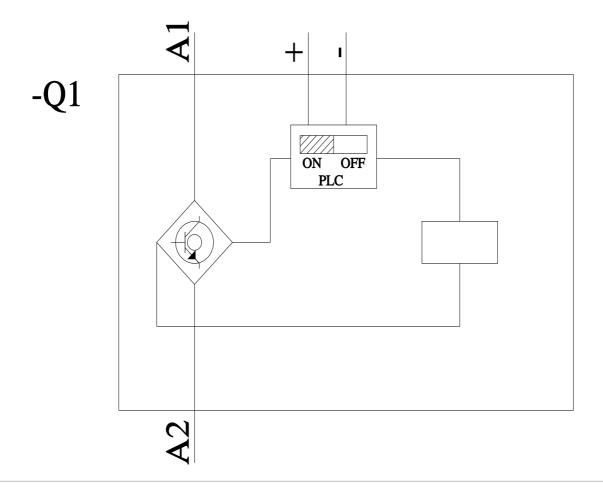

## **SIEMENS**

Data sheet 3RT1955-5NB31

Withdrawable drive for contactors 3RT105, 3RT145 AC (50...60 Hz) / DC operation, 21 ... 27.3 V Operating mechanism: electronic with PLC input 24 V DC Screw terminal

| product brand name                                        | SIRIUS      |
|-----------------------------------------------------------|-------------|
| product designation                                       | Magnet coil |
| Substance Prohibitance (Date)                             | 05/01/2012  |
| type of voltage of the control supply voltage             | AC/DC       |
| control supply voltage 1 at AC                            |             |
| • at 50 Hz                                                | 21 27.3 V   |
| • at 60 Hz                                                | 21 27.3 V   |
| control supply voltage 2 at AC                            |             |
| at 50 Hz rated value                                      | 27.3 V      |
| at 60 Hz rated value                                      | 27.3 V      |
| control supply voltage 1                                  |             |
| • at DC                                                   | 21 27.3 V   |
| control supply voltage 2 at DC rated value                | 27.3 V      |
| apparent pick-up power of magnet coil at AC               |             |
| • at 50 Hz                                                | 280 VA      |
| ● at 60 Hz                                                | 280 VA      |
| inductive power factor with closing power of the coil     |             |
| • at 50 Hz                                                | 0.8         |
| ● at 60 Hz                                                | 0.8         |
| apparent holding power of magnet coil at AC               |             |
| • at 50 Hz                                                | 4.4 VA      |
| ● at 60 Hz                                                | 4.4 VA      |
| inductive power factor with the holding power of the coil |             |
| • at 50 Hz                                                | 0.5         |
| • at 60 Hz                                                | 0.5         |