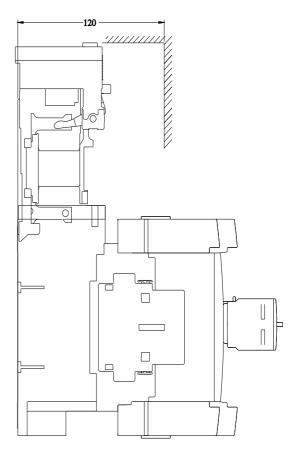

## **SIEMENS**

Data sheet 3RT1955-5NB31

Withdrawable drive for contactors 3RT105, 3RT145 AC (50...60 Hz) / DC operation, 21 ... 27.3 V Operating mechanism: electronic with PLC input 24 V DC Screw terminal