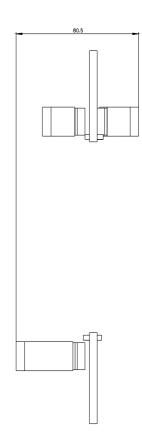

## **SIEMENS**

Data sheet 3RA1953-2M

set of link rails incl. set of connection screws for reversing contactor assemblies 3RT1.5 infeed and outgoing side, phase swapping on outgoing side , contactor with busbar connection (without box terminal)