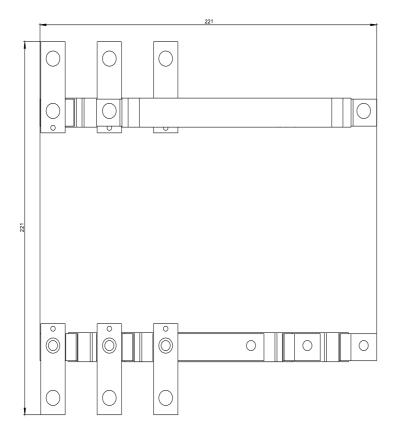

## **SIEMENS**

Data sheet 3RA1953-2M

set of link rails incl. set of connection screws for reversing contactor assemblies 3RT1.5 infeed and outgoing side, phase swapping on outgoing side , contactor with busbar connection (without box terminal)