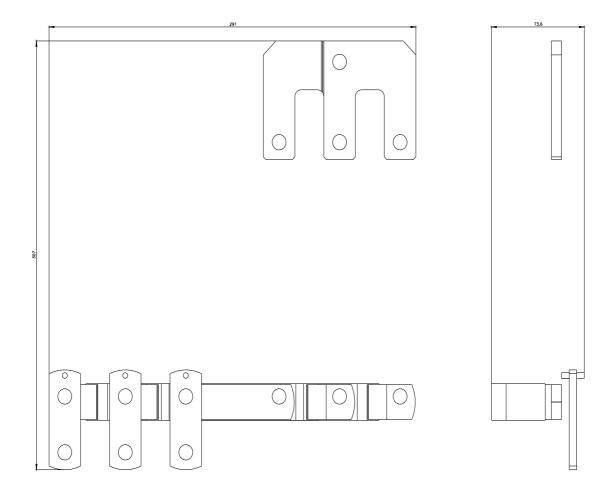

## **SIEMENS**

3RA1973-2B **Data sheet** 

set of link rails incl. set of connection screws between delta contactor 3RT1.7 and star (wye) contactor 3RT1.7 phase swapping on outgoing side , including neutral bridge, contactor with busbar connection (without box terminal)