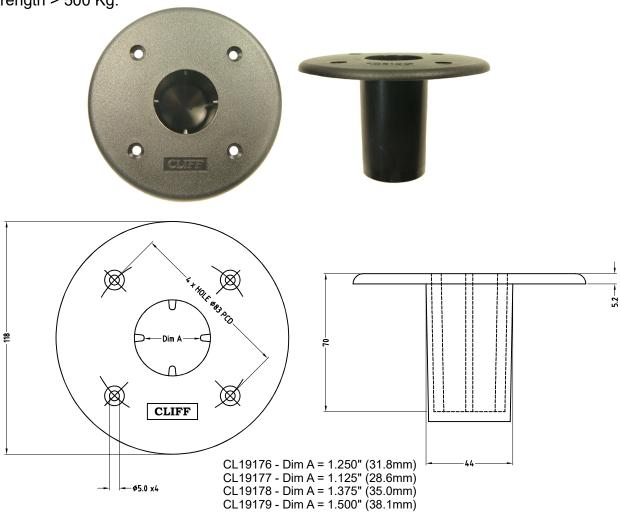

## **TOP HAT MOUNTING PLATES**

Designed for fixing into the bottom of speaker cabinets or lighting assemblies to enable these enclosures to be mounted onto stands. Made from reinforced nylon, with a similar performance to metal but with a much lower cost. 4 moulded ribs inside cavity determines bore size.

## **VARIANTS**

CL19176 - 1.250" (31.8mm) TOP HAT TH1 CL19177 - 1.125" (28.6mm) TOP HAT TH2 CL19178 - 1.375" (35.0mm) TOP HAT TH3 CL19179 - 1.500" (38.1mm) TOP HAT TH4

© CLIFF 09/2024 ISS.2

For further information, contact sales@cliffuk.co.uk