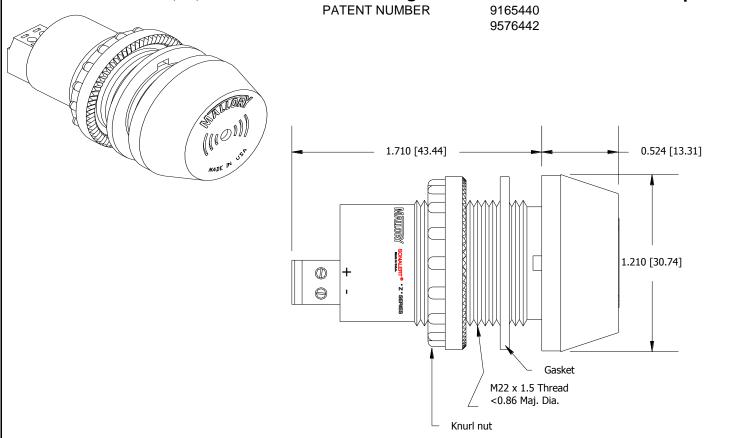

## MALLORY Mallory Sonalert Products,Inc. Sales Outline Drawing Revision:

art #: ZT028LACTG30

rision:

## Specifications:

| Sound Level Category  | Loud                                                                          |
|-----------------------|-------------------------------------------------------------------------------|
| Mode of Operation     | Continuous for 30 Seconds, then Flashing Light until reset.                   |
| Lens Color            | Opaque White                                                                  |
| LED Color             | GREEN                                                                         |
| LED Mode of Operation | CONT/FLASH                                                                    |
| Voltage Rating        | 20 to 28 VAC/DC                                                               |
| Frequency             | 3900 ± 500 Hz                                                                 |
| Loudness @ 2 FT       | 85 to 95 dB(A) Typ.                                                           |
| Current Draw          | 40mA MAX                                                                      |
| Housing Material      | 6/6 Nylon, Color: Black                                                       |
| Front Cap Material    | 6/6 Nylon, Color: Opaque White                                                |
| Storage Temperature   | -40° to +80° C                                                                |
| Operating Temperature | -30° to +65° C                                                                |
| Panel Mounting        | Recommended hole size is 22.5 mm. Thread front will fit standard 22.5mm hole. |
| Knurled Nut           | Used to attach part to panel. The max recommended torque is 10 in-lbs.        |
| Weight (Typical)      | 28 g                                                                          |
| NEMA 3R,4X, & 12      | Approved with use of included gasket.                                         |
| Options               | Please contact factory.                                                       |
|                       |                                                                               |