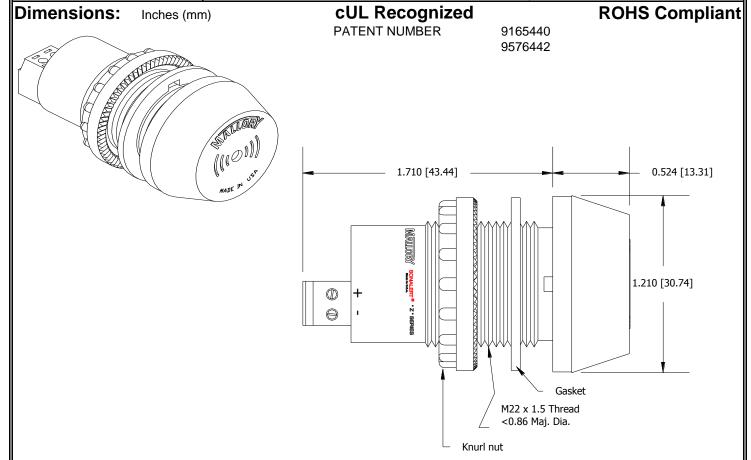

## MALLORY Mallory Sonalert Products,Inc. Sales Outline Drawing Revision:

Tart #: ZT028LASP1R
Revision: C

Specifications:

| Sound Level Category  | Loud                                                                          |
|-----------------------|-------------------------------------------------------------------------------|
| Mode of Operation     | Slow Pulse Sound and Light @ 1 PPS                                            |
| Lens Color            | Opaque White                                                                  |
| LED Color             | RED                                                                           |
| LED Mode of Operation | FLASH 1PPS                                                                    |
| Voltage Rating        | 20 to 28 VAC/DC                                                               |
| Frequency             | 3900 ± 500 Hz                                                                 |
| Loudness @ 2 FT       | 85 to 95 dB(A) Typ.                                                           |
| Current Draw          | 40mA MAX                                                                      |
| Housing Material      | 6/6 Nylon, Color: Black                                                       |
| Front Cap Material    | 6/6 Nylon, Color: Opaque White                                                |
| Storage Temperature   | -40° to +80° C                                                                |
| Operating Temperature | -30° to +65° C                                                                |
| Panel Mounting        | Recommended hole size is 22.5 mm. Thread front will fit standard 22.5mm hole. |
| Knurled Nut           | Used to attach part to panel. The max recommended torque is 10 in-lbs.        |
| Weight (Typical)      | 28 g                                                                          |
| NEMA 3R,4X, & 12      | Approved with use of included gasket.                                         |
| Options               | Please contact factory.                                                       |
|                       |                                                                               |