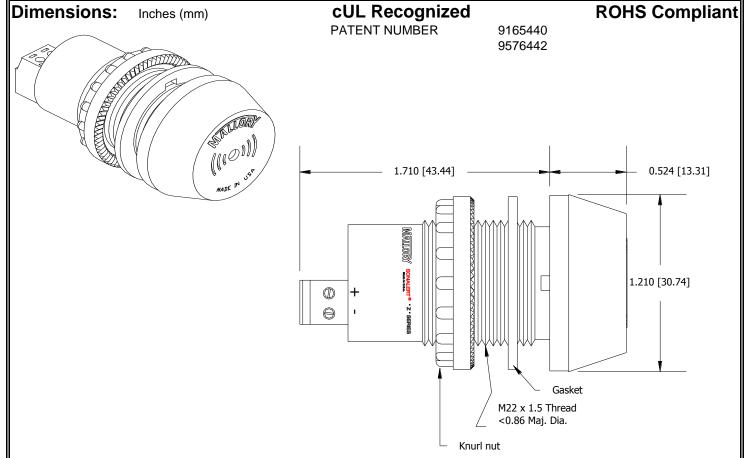

## MALLORY Mallory Sonalert Products, Inc. Part #: ZT120LAFP1B Sales Outline Drawing Revision: C

## Specifications:

| Sound Level Category  | Loud                                                                          |
|-----------------------|-------------------------------------------------------------------------------|
| Mode of Operation     | Fast Pulse Sound and Light @ 10 PPS                                           |
| Lens Color            | Opaque White                                                                  |
| LED Color             | BLUE                                                                          |
| LED Mode of Operation | FLASH 10PPS                                                                   |
| Voltage Rating        | 90 to 120 VAC                                                                 |
| Frequency             | 3900 ± 500 Hz                                                                 |
| Loudness @ 2 FT       | 85 to 95 dB(A) Typ.                                                           |
| Current Draw          | 40mA MAX                                                                      |
| Housing Material      | 6/6 Nylon, Color: Black                                                       |
| Front Cap Material    | 6/6 Nylon, Color: Opaque White                                                |
| Storage Temperature   | -40° to +80° C                                                                |
| Operating Temperature | -30° to +65° C                                                                |
| Panel Mounting        | Recommended hole size is 22.5 mm. Thread front will fit standard 22.5mm hole. |
| Knurled Nut           | Used to attach part to panel. The max recommended torque is 10 in-lbs.        |
| Weight (Typical)      | 28 g                                                                          |
| NEMA 3R,4X, & 12      | Approved with use of included gasket.                                         |
| Options               | Please contact factory.                                                       |