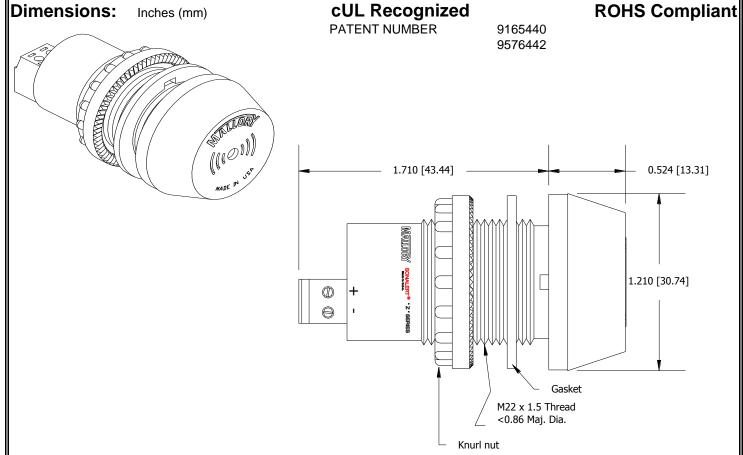

## MALLORY Mallory Sonalert Products, Inc. Part #: ZT120LAFP1G Sales Outline Drawing Revision:

Specifications:

| Sound Level Category  | Loud                                                                          |
|-----------------------|-------------------------------------------------------------------------------|
| Mode of Operation     | Fast Pulse Sound and Light @ 10 PPS                                           |
| Lens Color            | Opaque White                                                                  |
| LED Color             | GREEN                                                                         |
| LED Mode of Operation | FLASH 10PPS                                                                   |
| Voltage Rating        | 90 to 120 VAC                                                                 |
| Frequency             | 3900 ± 500 Hz                                                                 |
| Loudness @ 2 FT       | 85 to 95 dB(A) Typ.                                                           |
| Current Draw          | 40mA MAX                                                                      |
| Housing Material      | 6/6 Nylon, Color: Black                                                       |
| Front Cap Material    | 6/6 Nylon, Color: Opaque White                                                |
| Storage Temperature   | -40° to +80° C                                                                |
| Operating Temperature | -30° to +65° C                                                                |
| Panel Mounting        | Recommended hole size is 22.5 mm. Thread front will fit standard 22.5mm hole. |
| Knurled Nut           | Used to attach part to panel. The max recommended torque is 10 in-lbs.        |
| Weight (Typical)      | 28 g                                                                          |
| NEMA 3R,4X, & 12      | Approved with use of included gasket.                                         |
| Options               | Please contact factory.                                                       |