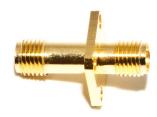

## Straight 50Ω RF Adapter SMA Socket to SMA Socket 18GHz

#### **Product Description**

Adaptors to facilitate interconnections between common connectors—Straight  $50\Omega$  RF Adapter SMA Socket to SMA Socket 18GHz.