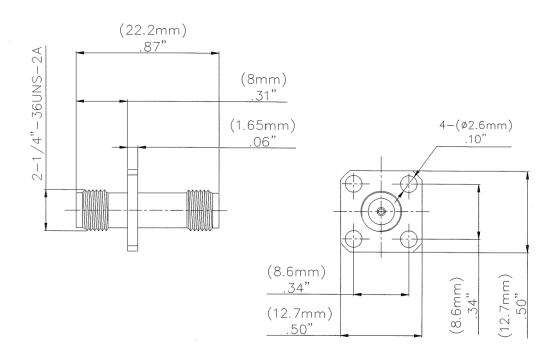

#### **Product Drawing**

Dimensions: Millimeters (Inches)

#### **General Specifications**

| Attribute           | Value                |
|---------------------|----------------------|
| Adapter Type        | SMA Female to Female |
| Adapter Type A      | SMA                  |
| Adapter Type B      | SMA                  |
| Gender A            | Female               |
| Gender B            | Female               |
| Impedance           | 50Ω                  |
| Body Orientation    | Straight             |
| Operating Frequency | 18GHz                |
| Contact Plating     | Gold                 |
| Length              | 22.2mm               |
| Body Plating        | Gold                 |
| Contact Material    | Beryllium Copper     |