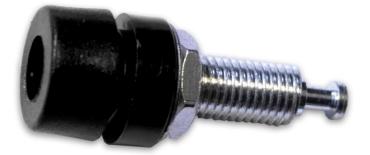

## BU-P1581-@

(Panel Mount Banana Jack)

- Mueller's BU-P1581 is a Banana Jack that mounts into panels ranging in thickness from 0.063" (1.6mm) to 0.375" (9.5mm).
  - Pole Threads: ¼-20
- Material:
  - Body Nickel plated Brass
  - Insulator Polycarbonate
  - Lock Washer Nickel plated Steel
  - Hex Nut Nickel plated Brass
- Ratings:
  - Operating Temperature: 115°C (239°F)
  - For personal safety, do not hold when voltages exceed 30 Vrms/60 Vdc.
  - $\circ~$  Hands free use up to 2500 WVDC
  - Current 15 Amps
- Color: The "@" in the model number represents color. Available colors: -0 Black, -2 Red,
- RoHS 3 Compliant