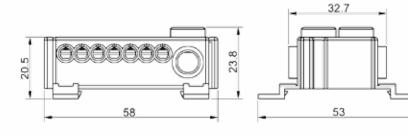

Each EST device (block) has 2 screw terminals for wire size from 1.5mm<sup>2</sup> to 25mm<sup>2</sup> and 7pcs quick terminals on each side of the conductor from 0.5mm<sup>2</sup> to 4mm<sup>2</sup>.