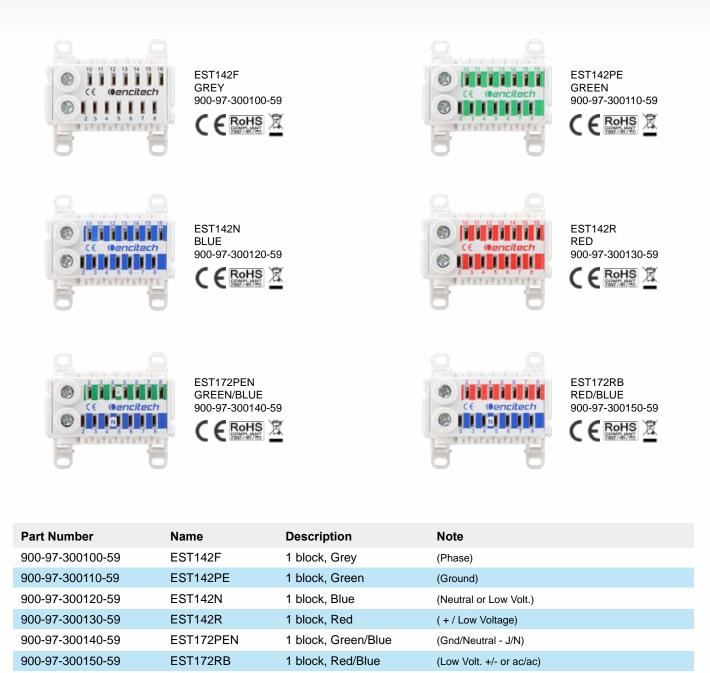

#### Factory-fitted multi-block

On request, from 2 up to 8 assembled blocks ordered in the color green / blue. (PE/N busbar)

Encitech Quick Connection Terminals EST, with quick connect clamps for up to 4mm<sup>2</sup>. The compact EST terminals are adapted for installation in all types of switchboards, control panels and control equipment for apartment, condominium, real estate and industry.