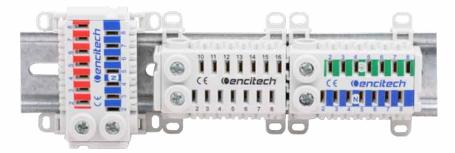

#### Factory-fitted multi-block

On request, from 2 up to 8 assembled blocks ordered in the color green / blue. (PE/N busbar)

Encitech Quick Connection Terminals EST, with quick connect clamps for up to 4mm<sup>2</sup>. The compact EST terminals are adapted for installation in all types of switchboards, control panels and control equipment for apartment, condominium, real estate and industry.

EST terminals may in many cases replace traditional screw terminals in distribution centers, saving time and costs for installation and connection of the outgoing neutral and ground conductors.

EST can be mounted on DIN rail vertically or horizontally, or beeing screwed directly to a mounting plate. EST terminals can be assembled into 'blocks' which saves installation space and provides suitable varieties for the purpose. (NOTE: Mechanically connected, ie. Not automatically electrically connected)