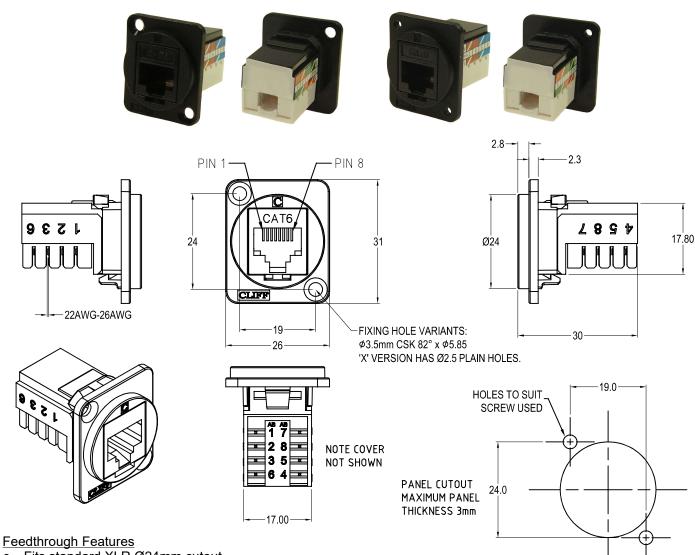

# CAT6 IDC FEEDTHROUGH CONNECTOR

- Fits standard XLR Ø24mm cutout.
- No soldering or punch termination. Use standard cable for each connector style.
- Front or rear mounted.
- Low rear profile

# Other models available:

Part No.

**CP30227** Cat6 IDC Black plastic frame, CSK holes CP30227X Cat6 IDC Black plastic frame, PLAIN holes