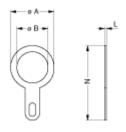

# **Drawings**

No keying

### **Dimensions**

|     | A    | В    | L    | N    |
|-----|------|------|------|------|
| mm. | 25   | 18.2 | 0.5  | 39   |
| in. | 0.98 | 0.72 | 0.02 | 1.54 |