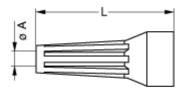

# **Drawings**

### No keying

### **Dimensions**

|     | Α   | L    |
|-----|-----|------|
| mm. | 2.5 | 30   |
| in. | 0.1 | 1.18 |