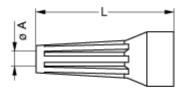

# **Drawings**

### No keying

### **Dimensions**

|     | A   | L    |
|-----|-----|------|
| mm. | 2.5 | 30   |
| in. | 0.1 | 1.18 |