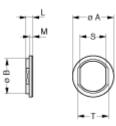

## **Drawings**

No keying

### Dimensions

|     | Α    | В    | L    | Μ    | S    | т    |  |
|-----|------|------|------|------|------|------|--|
| mm. | 10   | 8.8  | 1.8  | 1    | 6.4  | 8    |  |
| in. | 0.39 | 0.35 | 0.07 | 0.04 | 0.25 | 0.31 |  |