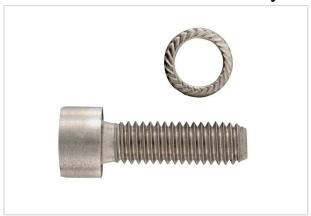

# HC-Individual set f. assembly

Part number 09 11 000 9989

Specification HC-Individual set f. assembly

Image is for illustration purposes only. Please refer to product description.

#### Version

| Pack contents | 2x M6 x 20 socket screw |
|---------------|-------------------------|
|               | 2x washer SK Z6         |