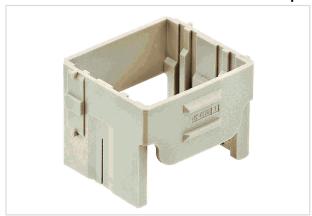

# Han Yellock Han Modular adapter frame 30

| Part number        | 11 00 300 0101                           |
|--------------------|------------------------------------------|
| Specification      | Han Yellock Han Modular adapter frame 30 |
| HARTING eCatalogue | https://b2b.harting.com/11003000101      |

Image is for illustration purposes only. Please refer to product description.

### Identification

| Category                     | Accessories                                       |
|------------------------------|---------------------------------------------------|
| Series                       | Han-Yellock <sup>®</sup>                          |
| Type of accessory            | Adapter frames                                    |
| Description of the accessory | for carrier hoods for Han-Yellock <sup>®</sup> 30 |