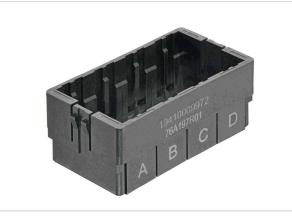

## Han-Eco Mod.10-carrier frame f. HSM/HCC

| Part number        | 19 41 000 9972                              |
|--------------------|---------------------------------------------|
| Specification      | Han-Eco Mod.10-carrier frame f. HSM/<br>HCC |
| HARTING eCatalogue | https://harting.com/19410009972             |

Image is for illustration purposes only. Please refer to product description.

## Identification

| Category                       | Accessories                                                |
|--------------------------------|------------------------------------------------------------|
| Series of hoods/housings       | Han-Eco <sup>®</sup> Modular                               |
| Type of accessory              | Frame                                                      |
| Description of the accessory   | for surface mounted housings<br>for cable to cable housing |
| Version                        |                                                            |
| Size                           | 10 B                                                       |
| Material properties            |                                                            |
| Material (accessories)         | Polyamide (PA)<br>Fibre-glass reinforced                   |
| Colour (accessories)           | RAL 9005 (jet black)                                       |
| Commercial data                |                                                            |
| Packaging size                 | 1                                                          |
| Net weight                     | 0.015 kg                                                   |
| Country of origin              | Germany                                                    |
| European customs tariff number | 85389099                                                   |
| GTIN                           | 5713140193796                                              |
| ETIM                           | EC002310                                                   |
| eCl@ss                         | 27440210 Fixing element for industrial connectors          |
|                                |                                                            |