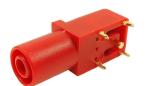

#### FCR7350R - S16N-PC Red

4mm shrouded socket. Mates with shrouded or unshrouded plugs. Gold plated

Rated: 1KV CAT III - 24A