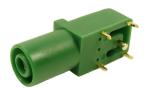

#### FCR7350G - S16N-PC Green

4mm shrouded socket. Mates with shrouded or unshrouded plugs. Gold plated

Rated: 1KV CAT III - 24A