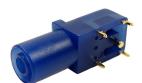

#### FCR7350L - S16N-PC Blue

4mm shrouded socket. Mates with shrouded or unshrouded plugs. Gold plated

Rated: 1KV CAT III - 24A