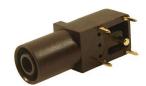

## FCR7350B - S16N-PC Black

4mm shrouded socket. Mates with shrouded or

unshrouded plugs. Gold plated Rated: 1KV CAT III - 24A