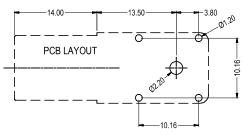

## FCR7350B - S16N-PC Black

4mm shrouded socket. Mates with shrouded or

unshrouded plugs. Gold plated Rated: 1KV CAT III - 24A

#### FCR7350R - S16N-PC Red

4mm shrouded socket. Mates with shrouded or unshrouded plugs. Gold plated

Rated: 1KV CAT III - 24A

#### FCR7350G - S16N-PC Green

4mm shrouded socket. Mates with shrouded or unshrouded plugs. Gold plated

Rated: 1KV CAT III - 24A

#### FCR7350L - S16N-PC Blue

4mm shrouded socket. Mates with shrouded or unshrouded plugs. Gold plated

Rated: 1KV CAT III - 24A

#### FCR7350N - S16N-PC Brown

4mm shrouded socket. Mates with shrouded or unshrouded plugs. Gold plated

Rated: 1KV CAT III - 24A

### FCR7350Y - S16N-PC Yellow

4mm shrouded socket. Mates with shrouded or unshrouded plugs. Gold plated

Rated: 1KV CAT III - 24A

For further information, contact sales@cliffuk.co.uk

© CLIFF 11/2024 ISS.3