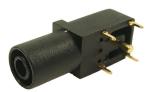

## FCR7350B - S16N-PC Black

4mm shrouded socket. Mates with shrouded or

unshrouded plugs. Gold plated Rated: 1KV CAT III - 24A