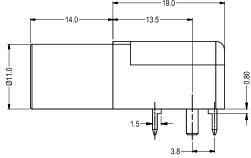

## FCR7350B - S16N-PC Black

4mm shrouded socket. Mates with shrouded or

unshrouded plugs. Gold plated Rated: 1KV CAT III - 24A

#### FCR7350R - S16N-PC Red

4mm shrouded socket. Mates with shrouded or unshrouded plugs. Gold plated

Rated: 1KV CAT III - 24A

#### FCR7350G - S16N-PC Green

4mm shrouded socket. Mates with shrouded or unshrouded plugs. Gold plated

Rated: 1KV CAT III - 24A

#### FCR7350L - S16N-PC Blue

4mm shrouded socket. Mates with shrouded or unshrouded plugs. Gold plated

Rated: 1KV CAT III - 24A

#### FCR7350N - S16N-PC Brown

4mm shrouded socket. Mates with shrouded or unshrouded plugs. Gold plated

Rated: 1KV CAT III - 24A

### FCR7350Y - S16N-PC Yellow

4mm shrouded socket. Mates with shrouded or unshrouded plugs. Gold plated

Rated: 1KV CAT III - 24A

For further information, contact sales@cliffuk.co.uk

© CLIFF 11/2024 ISS.3