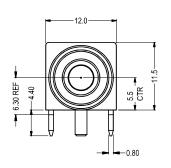

## FCR7350B - S16N-PC Black

4mm shrouded socket. Mates with shrouded or

unshrouded plugs. Gold plated Rated: 1KV CAT III - 24A

#### FCR7350R - S16N-PC Red

4mm shrouded socket. Mates with shrouded or unshrouded plugs. Gold plated

Rated: 1KV CAT III - 24A

#### FCR7350G - S16N-PC Green

4mm shrouded socket. Mates with shrouded or unshrouded plugs. Gold plated

Rated: 1KV CAT III - 24A

#### FCR7350L - S16N-PC Blue

4mm shrouded socket. Mates with shrouded or unshrouded plugs. Gold plated

Rated: 1KV CAT III - 24A

#### FCR7350N - S16N-PC Brown

4mm shrouded socket. Mates with shrouded or unshrouded plugs. Gold plated

Rated: 1KV CAT III - 24A

### FCR7350Y - S16N-PC Yellow

4mm shrouded socket. Mates with shrouded or unshrouded plugs. Gold plated

Rated: 1KV CAT III - 24A

For further information, contact sales@cliffuk.co.uk

© CLIFF 11/2024 ISS.3