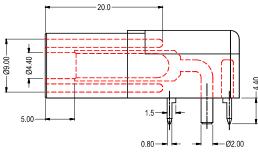

## FCR7350B - S16N-PC Black

4mm shrouded socket. Mates with shrouded or

unshrouded plugs. Gold plated Rated: 1KV CAT III - 24A

#### FCR7350R - S16N-PC Red

4mm shrouded socket. Mates with shrouded or unshrouded plugs. Gold plated

Rated: 1KV CAT III - 24A

#### FCR7350G - S16N-PC Green

4mm shrouded socket. Mates with shrouded or unshrouded plugs. Gold plated

Rated: 1KV CAT III - 24A

#### FCR7350L - S16N-PC Blue

4mm shrouded socket. Mates with shrouded or unshrouded plugs. Gold plated

Rated: 1KV CAT III - 24A

#### FCR7350N - S16N-PC Brown

4mm shrouded socket. Mates with shrouded or unshrouded plugs. Gold plated

Rated: 1KV CAT III - 24A

### FCR7350Y - S16N-PC Yellow

4mm shrouded socket. Mates with shrouded or unshrouded plugs. Gold plated

Rated: 1KV CAT III - 24A

For further information, contact sales@cliffuk.co.uk

© CLIFF 11/2024 ISS.3