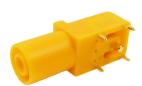

### FCR7350Y - S16N-PC Yellow

4mm shrouded socket. Mates with shrouded or unshrouded plugs. Gold plated

Rated: 1KV CAT III - 24A

For further information, contact sales@cliffuk.co.uk

© CLIFF 11/2024 ISS.3