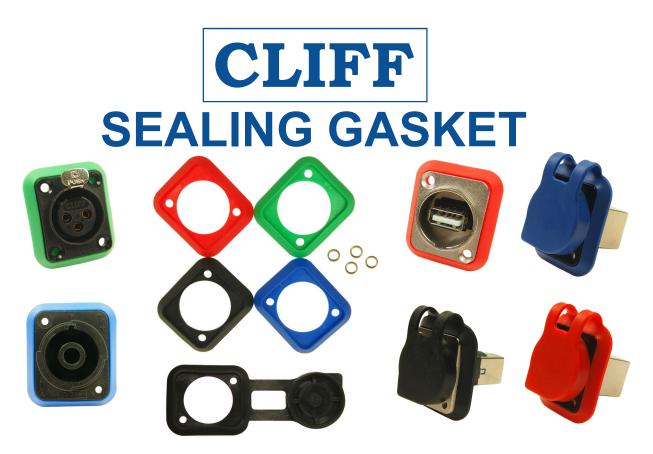

These rubber gaskets are used as dust seals and for colour identification. They can be used with or without brass spacers (supplied). Using spacers can improve sealing function. The gaskets fit various models of our Feedthrough and XLR family and Cliffcon<sup>®</sup> range. Available in 7 standard colours. Custom colours subject to minimum order quantities. Version with attached cap is available in 4 colours. They fit most of our Feedthrough range (except ST / FC fibre), Cliffcon sockets and XLR's without latches.