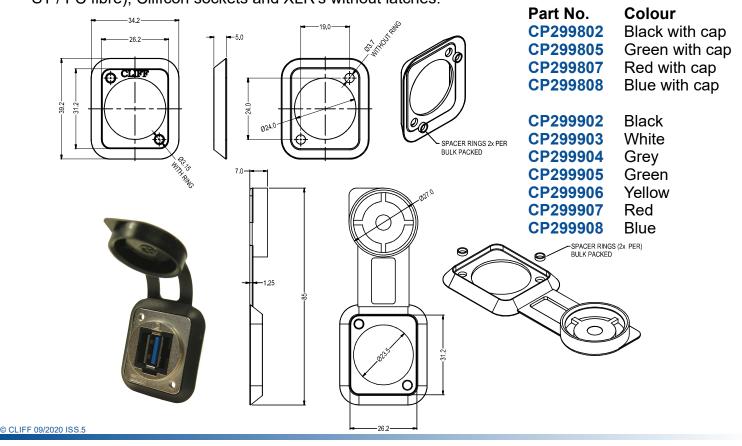

These rubber gaskets are used as dust seals and for colour identification. They can be used with or without brass spacers (supplied). Using spacers can improve sealing function. The gaskets fit various models of our Feedthrough and XLR family and Cliffcon<sup>®</sup> range. Available in 7 standard colours. Custom colours subject to minimum order quantities. Version with attached cap is available in 4 colours. They fit most of our Feedthrough range (except ST / FC fibre), Cliffcon sockets and XLR's without latches.