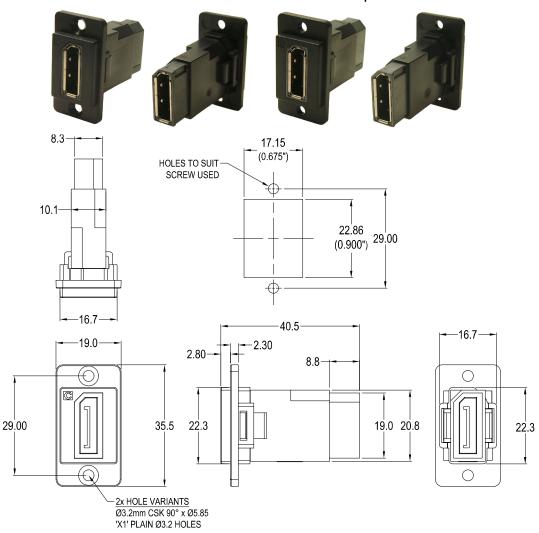

# DUALSLIM DISPLAYPORT FEEDTHROUGH CONNECTOR

Can be front or rear mounted in the panel

**VARIANTS** 

CP30733X1

Part No. CP30733

DUALSLIM DisplayPort Black plastic frame, CSK holes DUALSLIM DisplayPort Black plastic frame, Ø3.2 PLAIN holes

#### Feedthrough Features

- Fits standard rectangular cutout.
- Front or rear mounting through the panel.
- Various hole mounting options.
- No soldering or punch termination. Use standard cable for each connector style.
- Low rear profile.