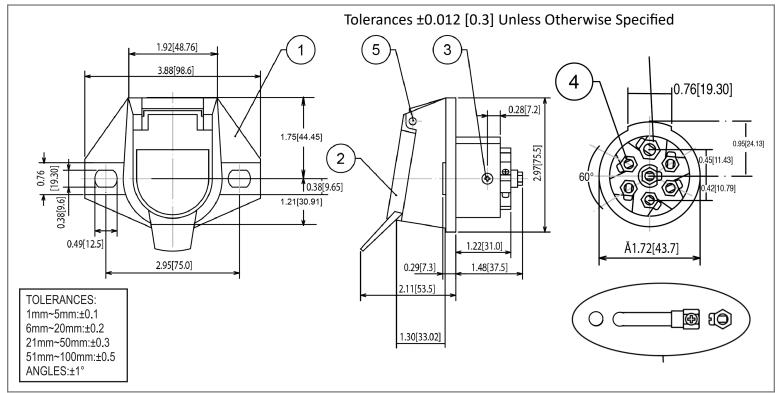

## Mechanical Dimensions: Inches [mm]

## **Material Specifications**

| ITEM#                                                     | NAME           | MATERIAL              |  |
|-----------------------------------------------------------|----------------|-----------------------|--|
| 1                                                         | Shell          | Nylon with Fiberglass |  |
| 2                                                         | Cover          | Nylon with Fiberglass |  |
| 3                                                         | Base Set Screw | Iron                  |  |
| 4                                                         | Terminals      | Brass                 |  |
| 5                                                         | Spring         | Iron                  |  |
| Male Terminals, Solid Pin Type                            |                |                       |  |
| Electrical Rating 12-24VDC                                |                | 12-24VDC              |  |
| Designed to meet SAE J560 standard for interchangeability |                |                       |  |