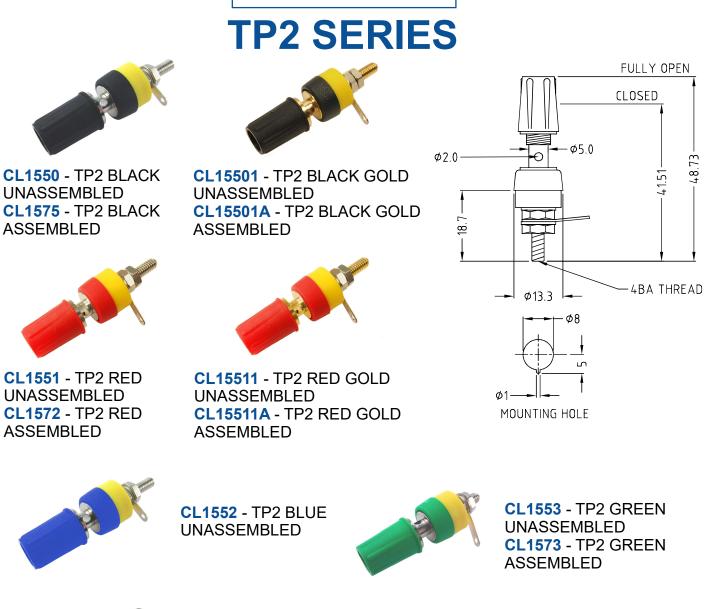

CLIFF

CL1554 - TP2 WHITE UNASSEMBLED

CL1557 - TP2 YELLOW UNASSEMBLED

Current Rating: 15A. Flammability: Min UL94HB

© CLIFF 07/2021 ISS.3

Unassembled parts come with top and bottom insulators, nuts and washers bulk packed Parts with mounting hardware assembled for distribution can also be supplied.

All models can be supplied with either gold or nickel plated finish. Customised versions available dependant on MOQ's.

For further information, contact sales@cliffuk.co.uk

**Cliff Electronic Components Limited**, 76 Holmethorpe Avenue, Holmethorpe Ind. Estate, Redhill, Surrey RH1 2PF U.K. Tel: +44 (0)1737 771375 Fax: +44 (0)1737 766012