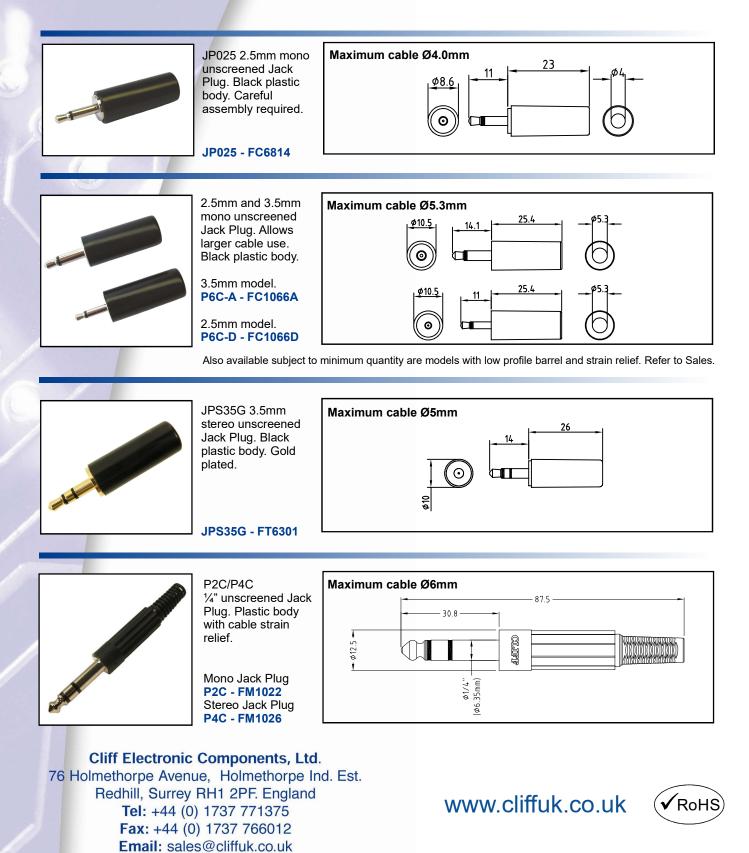

## **CLIFF** 2.5mm, 3.5mm and <sup>1</sup>/<sub>4</sub>" (6.35mm) Mono and Stereo Jack Plugs

The **CLIFF**<sup>®</sup> range of professional quality mono and stereo Jack Plugs are designed for use in many applications including audio, computer, military and industrial uses. Our Jack Plugs are manufactured from solid nickel-plated brass with high temperature Phenolic / PBT insulators and either metal or tough ABS covers. Some models are available with plastic covers in seven standard colours for easy identification. All versions feature a cable clamp, which is an integral part of the ground screen contact, and clamps firmly without damaging the cable.

## 2.5mm, 3.5mm and <sup>1</sup>/<sub>4</sub>" (6.35mm) Mono and Stereo Jack Plugs