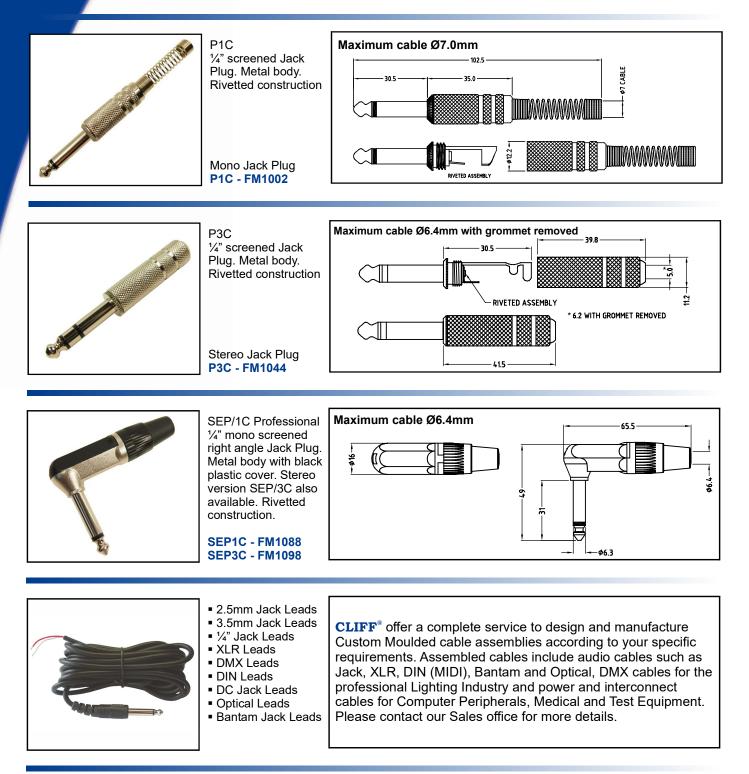

## **CLIFF** 2.5mm, 3.5mm and <sup>1</sup>/<sub>4</sub>" (6.35mm) Mono and Stereo Jack Plugs

The **CLIFF**<sup>®</sup> range of professional quality mono and stereo Jack Plugs are designed for use in many applications including audio, computer, military and industrial uses. Our Jack Plugs are manufactured from solid nickel-plated brass with high temperature Phenolic / PBT insulators and either metal or tough ABS covers. Some models are available with plastic covers in seven standard colours for easy identification. All versions feature a cable clamp, which is an integral part of the ground screen contact, and clamps firmly without damaging the cable.

## 2.5mm, 3.5mm and <sup>1</sup>/<sub>4</sub>" (6.35mm) Mono and Stereo Jack Plugs