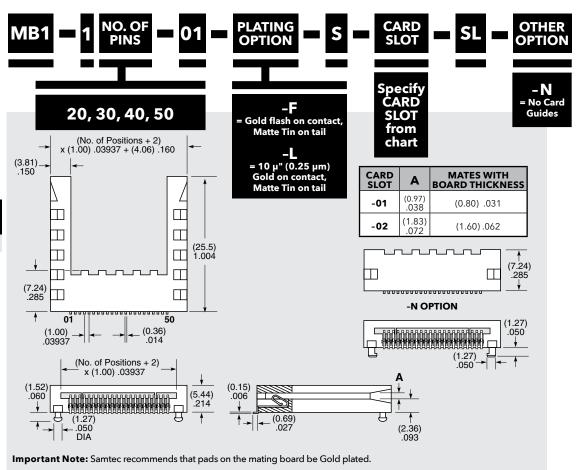

#### **SPECIFICATIONS**

For complete specifications and recommended PCB layouts see www.samtec.com?MB1

Insulator Material: Black LCP

Contact Material:

Plating:

Sn or Au over 50 µ" (1.27 µm) Ni Current Rating:

2.4 A per pin (2 pins powered)

Voltage Rating: 250 VDC/354 VDC Operating Temp Range: -55 °C to +125 °C

-55 °C to +125 °C Insertion Depth: (5.26 mm) .207" to (6.10 mm) .240"

RoHS Compliant:

### Mates with:

(0.80 mm) .031" PCB, (1.60 mm) .062" PCB

#### **PROCESSING**

Lead-Free Solderable:

SMT Lead Coplanarity:

(0.10 mm) .004" max (20-30) (0.15 mm) .006" max (40-50)\* \*(.004" stencil solution may be available; contact ipg@samtec.com)