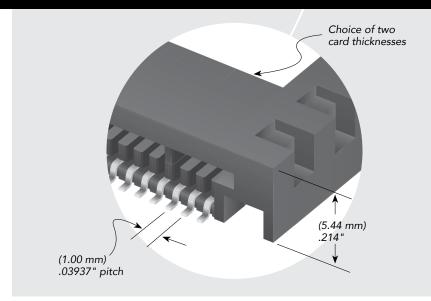

(1.00 mm) .0394"

**MB1 SERIES** 

# MINI EDGE CARD SOCKET WITH GUIDES

#### **SPECIFICATIONS**

For complete specifications and recommended PCB layouts see www.samtec.com?MB1

Insulator Material: Black LCP

Contact Material:

Plating:

Sn or Au over 50 µ" (1.27 µm) Ni Current Rating:

2.4 A per pin (2 pins powered)

Voltage Rating: 250 VDC/354 VDC Operating Temp Range: -55 °C to +125 °C

-55 °C to +125 °C Insertion Depth: (5.26 mm) .207" to (6.10 mm) .240"

RoHS Compliant:

### Mates with:

(0.80 mm) .031" PCB, (1.60 mm) .062" PCB



#### **PROCESSING**

Lead-Free Solderable:

SMT Lead Coplanarity:

(0.10 mm) .004" max (20-30) (0.15 mm) .006" max (40-50)\* \*(.004" stencil solution may be available; contact ipg@samtec.com)

## **RECOGNITIONS**

For complete scope of recognitions see www.samtec.com/quality



# ALSO AVAILABLE (MOQ Required)

Other platings



#### Note:

Some sizes, styles and options are non-standard, non-returnable.