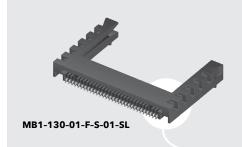

# MINI EDGE CARD SOCKET WITH GUIDES

### Mates with:

(0.80 mm) .031" PCB, (1.60 mm) .062" PCB