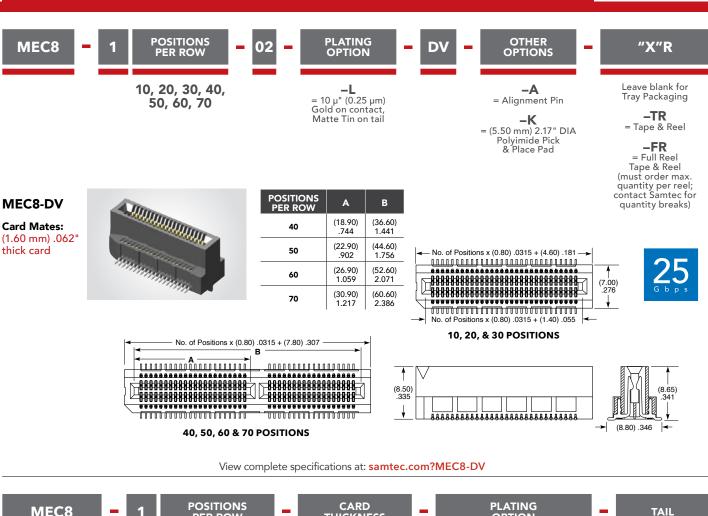

## (0.80 mm) .0315" PITCH • VERTICAL AND PRESS-FIT EDGE CARD SOCKET

**40 POSITIONS** 

**Note:**Some sizes, styles and options are non-standard, non-returnable.

10, 20 & 30 POSITIONS

# 

View complete specifications at: samtec.com?MEC8-VP

.048