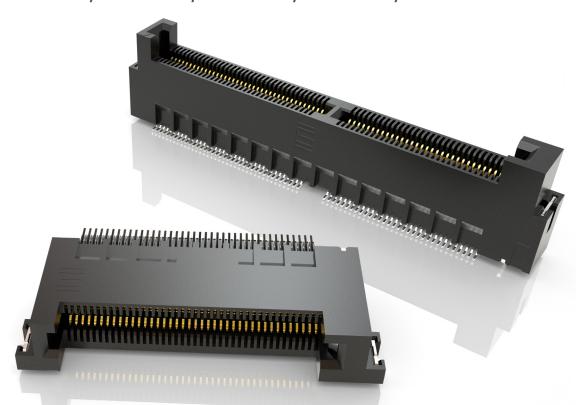

## (0.80 mm) .0315" PITCH • VERTICAL AND PRESS-FIT EDGE CARD SOCKET

**40 POSITIONS** 

**Note:**Some sizes, styles and options are non-standard, non-returnable.

10, 20 & 30 POSITIONS