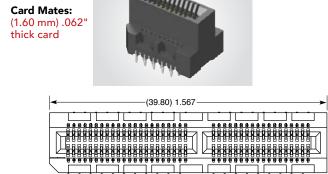

## (0.80 mm) .0315" PITCH • VERTICAL AND PRESS-FIT EDGE CARD SOCKET

**40 POSITIONS** 

**Note:**Some sizes, styles and options are non-standard, non-returnable.

10, 20 & 30 POSITIONS

# 

View complete specifications at: samtec.com?MEC8-VP

.048