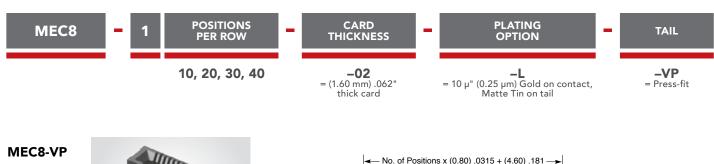

## (0.80 mm) .0315" PITCH • VERTICAL AND PRESS-FIT EDGE CARD SOCKET

**40 POSITIONS** 

**Note:**Some sizes, styles and options are non-standard, non-returnable.

10, 20 & 30 POSITIONS

# 

View complete specifications at: samtec.com?MEC8-VP

.048