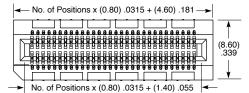

## (0.80 mm) .0315" PITCH • VERTICAL AND PRESS-FIT EDGE CARD SOCKET

**40 POSITIONS** 

**Note:**Some sizes, styles and options are non-standard, non-returnable.

10, 20 & 30 POSITIONS

# 

View complete specifications at: samtec.com?MEC8-VP

.048