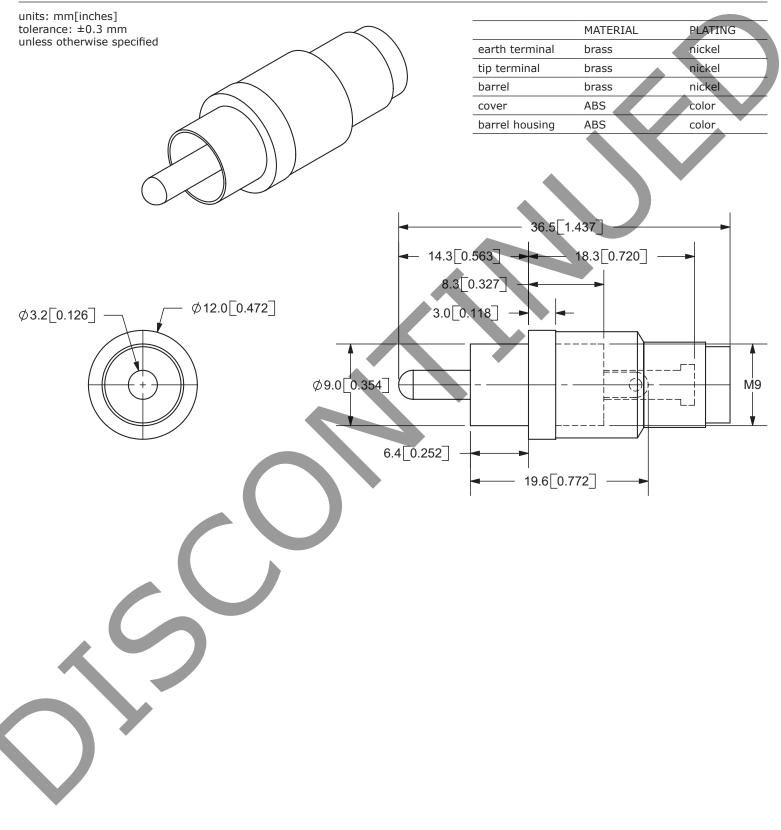

.....

CUI Devices is now Same Sky! Learn More

Additional Resources: Product Page

## SERIES: RCP-01 | DESCRIPTION: RCA PLUG



## **MECHANICAL DRAWING**

.....



.....

## **REVISION HISTORY**

| rev. | description               | date       |  |
|------|---------------------------|------------|--|
| 1.0  | initial release           | 05/16/2006 |  |
| 1.01 | applied new spec template | 07/24/2015 |  |

The revision history provided is for informational purposes only and is believed to be accurate



Headquarters 20050 SW 112th Ave. Tualatin, OR 97062 800.275.4899

Fax 503.612.2383 cui.com techsupport@cui.com

CUI offers a one (1) year limited warranty. Complete warranty information is listed on our website.

CUI reserves the right to make changes to the product at any time without notice. Information provided by CUI is believed to be accurate and reliable. However, no responsibility is assumed by CUI for its use, nor for any infringements of pat