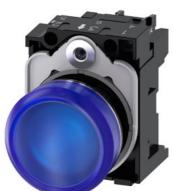

## 3SU1152-6AA50-1AA0-Z Y10

Indicator light, 22 mm, round, metal, shiny, blue, lens, smooth, with holder, LED module with integrated LED 24 V AC/DC, screw terminal, with laser labeling, upper case and lower case, always upper case at beginning of line

| product brand name                                                                                                                                                                                                                                                                                                                                                                                                                                                                                        | SIRIUS ACT                                                                                                                                                                                             |
|-----------------------------------------------------------------------------------------------------------------------------------------------------------------------------------------------------------------------------------------------------------------------------------------------------------------------------------------------------------------------------------------------------------------------------------------------------------------------------------------------------------|--------------------------------------------------------------------------------------------------------------------------------------------------------------------------------------------------------|
| product designation                                                                                                                                                                                                                                                                                                                                                                                                                                                                                       | Indicator lights                                                                                                                                                                                       |
| design of the product                                                                                                                                                                                                                                                                                                                                                                                                                                                                                     | Complete unit                                                                                                                                                                                          |
| product type designation                                                                                                                                                                                                                                                                                                                                                                                                                                                                                  | 3SU1                                                                                                                                                                                                   |
| product line                                                                                                                                                                                                                                                                                                                                                                                                                                                                                              | Metal, shiny, 22 mm                                                                                                                                                                                    |
| manufacturer's article number                                                                                                                                                                                                                                                                                                                                                                                                                                                                             |                                                                                                                                                                                                        |
| <ul> <li>of supplied LED module</li> </ul>                                                                                                                                                                                                                                                                                                                                                                                                                                                                | <u>3SU1401-1BB50-1AA0</u>                                                                                                                                                                              |
| <ul> <li>of the supplied holder</li> </ul>                                                                                                                                                                                                                                                                                                                                                                                                                                                                | <u>3SU1550-0AA10-0AA0</u>                                                                                                                                                                              |
| <ul> <li>of supplied repeater</li> </ul>                                                                                                                                                                                                                                                                                                                                                                                                                                                                  | <u>3SU1051-6AA50-0AA0</u>                                                                                                                                                                              |
| Enclosure                                                                                                                                                                                                                                                                                                                                                                                                                                                                                                 |                                                                                                                                                                                                        |
| number of command points                                                                                                                                                                                                                                                                                                                                                                                                                                                                                  | 1                                                                                                                                                                                                      |
| Actuator                                                                                                                                                                                                                                                                                                                                                                                                                                                                                                  |                                                                                                                                                                                                        |
| product extension optional light source                                                                                                                                                                                                                                                                                                                                                                                                                                                                   | Yes                                                                                                                                                                                                    |
| color                                                                                                                                                                                                                                                                                                                                                                                                                                                                                                     |                                                                                                                                                                                                        |
| <ul> <li>of the actuating element</li> </ul>                                                                                                                                                                                                                                                                                                                                                                                                                                                              | blue                                                                                                                                                                                                   |
| material of the actuating element                                                                                                                                                                                                                                                                                                                                                                                                                                                                         | plastic                                                                                                                                                                                                |
| shape of the actuating element                                                                                                                                                                                                                                                                                                                                                                                                                                                                            | round                                                                                                                                                                                                  |
| outer diameter of the actuating element                                                                                                                                                                                                                                                                                                                                                                                                                                                                   | 29.45 mm                                                                                                                                                                                               |
| marking of the actuating element                                                                                                                                                                                                                                                                                                                                                                                                                                                                          | Any inscription, text in upper/lower case, every line begins with upper case                                                                                                                           |
|                                                                                                                                                                                                                                                                                                                                                                                                                                                                                                           | letter                                                                                                                                                                                                 |
| Front ring                                                                                                                                                                                                                                                                                                                                                                                                                                                                                                | iettei                                                                                                                                                                                                 |
| Front ring product component front ring                                                                                                                                                                                                                                                                                                                                                                                                                                                                   | No                                                                                                                                                                                                     |
|                                                                                                                                                                                                                                                                                                                                                                                                                                                                                                           |                                                                                                                                                                                                        |
| product component front ring                                                                                                                                                                                                                                                                                                                                                                                                                                                                              |                                                                                                                                                                                                        |
| product component front ring<br>Holder                                                                                                                                                                                                                                                                                                                                                                                                                                                                    | No                                                                                                                                                                                                     |
| product component front ring<br>Holder<br>material of the holder                                                                                                                                                                                                                                                                                                                                                                                                                                          | No                                                                                                                                                                                                     |
| product component front ring<br>Holder<br>material of the holder<br>Display                                                                                                                                                                                                                                                                                                                                                                                                                               | No<br>Plastic                                                                                                                                                                                          |
| product component front ring<br>Holder<br>material of the holder<br>Display<br>number of LED modules                                                                                                                                                                                                                                                                                                                                                                                                      | No<br>Plastic                                                                                                                                                                                          |
| product component front ring<br>Holder<br>material of the holder<br>Display<br>number of LED modules<br>General technical data                                                                                                                                                                                                                                                                                                                                                                            | No<br>Plastic<br>1                                                                                                                                                                                     |
| product component front ring<br>Holder<br>material of the holder<br>Display<br>number of LED modules<br>General technical data<br>product component light source                                                                                                                                                                                                                                                                                                                                          | No<br>Plastic<br>1<br>Yes                                                                                                                                                                              |
| product component front ring<br>Holder<br>material of the holder<br>Display<br>number of LED modules<br>General technical data<br>product component light source<br>insulation voltage rated value                                                                                                                                                                                                                                                                                                        | No<br>Plastic<br>1<br>Yes<br>320 V                                                                                                                                                                     |
| product component front ring<br>Holder<br>material of the holder<br>Display<br>number of LED modules<br>General technical data<br>product component light source<br>insulation voltage rated value<br>degree of pollution                                                                                                                                                                                                                                                                                 | No<br>Plastic<br>1<br>Yes<br>320 V<br>3                                                                                                                                                                |
| product component front ring<br>Holder<br>material of the holder<br>Display<br>number of LED modules<br>General technical data<br>product component light source<br>insulation voltage rated value<br>degree of pollution<br>surge voltage resistance rated value                                                                                                                                                                                                                                         | No           Plastic           1           2           320 V           3           4 kV                                                                                                                |
| product component front ring<br>Holder<br>material of the holder<br>Display<br>number of LED modules<br>General technical data<br>product component light source<br>insulation voltage rated value<br>degree of pollution<br>surge voltage resistance rated value<br>protection class IP                                                                                                                                                                                                                  | No           Plastic           1           2           320 V           3           4 kV           IP66, IP67, IP69(IP69K)                                                                              |
| product component front ring<br>Holder<br>material of the holder<br>Display<br>number of LED modules<br>General technical data<br>product component light source<br>insulation voltage rated value<br>degree of pollution<br>surge voltage resistance rated value<br>protection class IP<br>• of the terminal                                                                                                                                                                                             | No           Plastic           1           2           320 V           3           4 kV           IP66, IP67, IP69(IP69K)           IP20                                                               |
| product component front ring<br>Holder<br>material of the holder<br>Display<br>number of LED modules<br>General technical data<br>product component light source<br>insulation voltage rated value<br>degree of pollution<br>surge voltage resistance rated value<br>protection class IP<br>• of the terminal<br>degree of protection NEMA rating                                                                                                                                                         | No           Plastic           1           2           320 V           3           4 kV           IP66, IP67, IP69(IP69K)           IP20                                                               |
| product component front ring         Holder         material of the holder         Display         number of LED modules         General technical data         product component light source         insulation voltage rated value         degree of pollution         surge voltage resistance rated value         protection class IP         • of the terminal         degree of protection NEMA rating         shock resistance                                                                    | No           Plastic           1           Yes           320 V           3           4 kV           IP66, IP67, IP69(IP69K)           IP20           1, 2, 3, 3R, 4, 4X, 12, 13                        |
| product component front ring         Holder         material of the holder         Display         number of LED modules         General technical data         product component light source         insulation voltage rated value         degree of pollution         surge voltage resistance rated value         protection class IP         • of the terminal         degree of protection NEMA rating         shock resistance         • according to IEC 60068-2-27                              | No           Plastic           1           Yes           320 V           3           4 kV           IP66, IP67, IP69(IP69K)           IP20           1, 2, 3, 3R, 4, 4X, 12, 13                        |
| product component front ring         Holder         material of the holder         Display         number of LED modules         General technical data         product component light source         insulation voltage rated value         degree of pollution         surge voltage resistance rated value         protection class IP         • of the terminal         degree of protection NEMA rating         shock resistance         • according to IEC 60068-2-27         vibration resistance | No         Plastic         1         Yes         320 V         3         4 kV         IP66, IP67, IP69(IP69K)         IP20         1, 2, 3, 3R, 4, 4X, 12, 13         sinusoidal half-wave 15g / 11 ms |