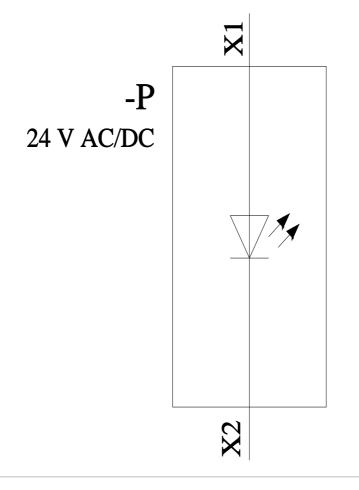

| Supply voltage                                                                                                               |                                                                                          |
|------------------------------------------------------------------------------------------------------------------------------|------------------------------------------------------------------------------------------|
| type of voltage of the supply voltage of the light source                                                                    | AC/DC                                                                                    |
| supply voltage of the light source at AC                                                                                     |                                                                                          |
| at 50 Hz rated value                                                                                                         | 24 V                                                                                     |
| <ul> <li>at 60 Hz rated value</li> </ul>                                                                                     | 24 V                                                                                     |
| • at 60 Hz rated value                                                                                                       | 24 24 V                                                                                  |
| supply voltage of the light source at DC                                                                                     |                                                                                          |
| rated value                                                                                                                  | 24 V                                                                                     |
| rated value                                                                                                                  | 24 24 V                                                                                  |
| relative negative tolerance of the supply voltage                                                                            | 20 %                                                                                     |
| relative positive tolerance of the supply voltage                                                                            | 20 %                                                                                     |
| Control circuit/ Control                                                                                                     | 20 /0                                                                                    |
| inrush current maximum                                                                                                       | 2 A                                                                                      |
| Connections/ Terminals                                                                                                       | 27                                                                                       |
|                                                                                                                              | a the se                                                                                 |
| type of electrical connection                                                                                                | other                                                                                    |
| of modules and accessories                                                                                                   | Screw-type terminal                                                                      |
| type of connectable conductor cross-sections                                                                                 |                                                                                          |
| <ul> <li>solid with core end processing</li> </ul>                                                                           | 2x (0.5 0.75 mm²)                                                                        |
| <ul> <li>solid without core end processing</li> </ul>                                                                        | 2x (1.0 1.5 mm²)                                                                         |
| <ul> <li>finely stranded with core end processing</li> </ul>                                                                 | 2x (0.5 1.5 mm²)                                                                         |
| <ul> <li>finely stranded without core end processing</li> </ul>                                                              | 2x (1,0 1,5 mm²)                                                                         |
| <ul> <li>for AWG cables</li> </ul>                                                                                           | 2x (18 14)                                                                               |
| tightening torque of the screws in the bracket                                                                               | 1 1.2 N·m                                                                                |
| tightening torque with screw-type terminals                                                                                  | 0.8 0.9 N·m                                                                              |
| Lamp                                                                                                                         |                                                                                          |
| type of light source                                                                                                         | LED                                                                                      |
| color of the light source                                                                                                    | blue                                                                                     |
| light intensity                                                                                                              | 280 710 mcd                                                                              |
| Ambient conditions                                                                                                           |                                                                                          |
| ambient temperature                                                                                                          |                                                                                          |
| during operation                                                                                                             | -25 +70 °C                                                                               |
| during storage                                                                                                               | -40 +80 °C                                                                               |
| environmental category during operation according to IEC                                                                     | 3M6, 3S2, 3B2, 3K6 (with relative air humidity of 10 95%, no condensation in             |
| 60721                                                                                                                        | operation permitted for all devices behind front panel)                                  |
| Installation/ mounting/ dimensions                                                                                           |                                                                                          |
| fastening method                                                                                                             | front plate mounting                                                                     |
| <ul> <li>of modules and accessories</li> </ul>                                                                               | Front plate mounting                                                                     |
| height                                                                                                                       | 40 mm                                                                                    |
| width                                                                                                                        | 30 mm                                                                                    |
| shape of the installation opening                                                                                            | round                                                                                    |
| mounting diameter                                                                                                            | 22.3 mm                                                                                  |
| positive tolerance of installation diameter                                                                                  | 0.4 mm                                                                                   |
| mounting height                                                                                                              | 11.8 mm                                                                                  |
| installation width                                                                                                           | 29.5 mm                                                                                  |
| installation depth                                                                                                           | 49.7 mm                                                                                  |
| Certificates/ approvals                                                                                                      | <b>13.7</b> mm                                                                           |
|                                                                                                                              |                                                                                          |
| Further information                                                                                                          |                                                                                          |
| Siemens has decided to exit the Russian market (see here).<br>https://press.siemens.com/global/en/pressrelease/siemens-wind- | down-russian-business                                                                    |
| Siemens is working on the renewal of the current EAC certifi                                                                 |                                                                                          |
|                                                                                                                              | of the EAC certification if you intend to import or offer to supply these products to an |
| EAC relevant market (other than the sanctioned EAEU member s<br>Information on the packaging                                 | states Russia of Belarus).                                                               |
| https://support.industry.siemens.com/cs/ww/en/view/109813875                                                                 |                                                                                          |
| Information- and Downloadcenter (Catalogs, Brochures,)                                                                       |                                                                                          |
| https://www.siemens.com/ic10                                                                                                 |                                                                                          |
| Industry Mall (Online ordering system)<br>https://mall.industry.siemens.com/mall/en/en/Catalog/product?ml                    | fb=3SU1152-6AA50-1AA0-7 Y10                                                              |
| Cax online generator                                                                                                         |                                                                                          |
|                                                                                                                              |                                                                                          |
|                                                                                                                              | px?lang=en&mlfb=3SU1152-6AA50-1AA0-Z Y10                                                 |
| Service&Support (Manuals, Certificates, Characteristics, FA                                                                  | Qs,)                                                                                     |
|                                                                                                                              | Qs,)<br><u>50-1AA0-Z Y10</u>                                                             |