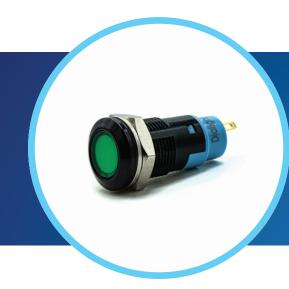

# 12 mm Panel Mount Indicators

# **APPLICATION**

The 612 Series LED Panel Mount Indicators are designed for a variety of applications such as:

- Main power indication
- Remote power indication
- Status indication
- Maintenance and warning indication
- Instrumentation