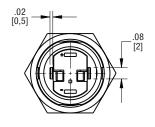

# MECHANICAL / SPECIFICATIONS

MOUNTING HOLE SIZE:

0.492" (12.5 mm)

MAX PANEL THICKNESS:

0.236" (6.0 mm)

MOUNTING TORQUE:

0.217 lbs/ft (3 kg/cm)

**VOLTAGE OPTIONS:** 

# **DIMENSIONS** inches [mm]