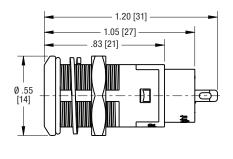

# MECHANICAL / SPECIFICATIONS

MOUNTING HOLE SIZE:

0.492" (12.5 mm)

MAX PANEL THICKNESS:

0.236" (6.0 mm)

MOUNTING TORQUE:

0.217 lbs/ft (3 kg/cm)

**VOLTAGE OPTIONS:** 

# **DIMENSIONS** inches [mm]