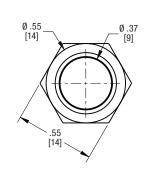

# MECHANICAL / SPECIFICATIONS

MOUNTING HOLE SIZE:

0.492" (12.5 mm)

MAX PANEL THICKNESS:

0.236" (6.0 mm)

MOUNTING TORQUE:

0.217 lbs/ft (3 kg/cm)

**VOLTAGE OPTIONS:** 

# **DIMENSIONS** inches [mm]