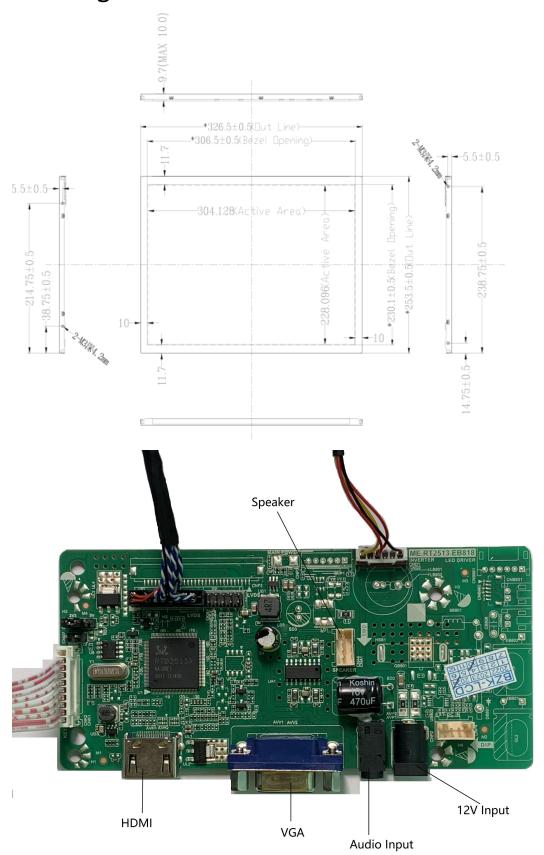

## Main Features

| Item                  | Specification               |
|-----------------------|-----------------------------|
| Display Brand         | BOE                         |
| Display Type          | TFT LCD                     |
| FG-code               | DV150X0M-N10                |
| interface             | LVDS                        |
| Display Area          | 304.128(H)*228.096(V) mm    |
| Resolution            | XGA(1024*768)               |
| Outline Dimension     | 326.5(H)*253.5(V)*9.7(D) mm |
| Mode                  | Normally Black              |
| Contrast ratio        | 1000:1                      |
| Support Color         | 16.7M                       |
| Color Depth           | 8bit                        |
| Brightness            | 350nit                      |
| Viewing Angle         | 89/89/89                    |
| Operating Temperature | -20~70℃                     |
| LED Lifetime          | 50Kh                        |
| Input Power Adapter   | 12V, 2A                     |

# Drawing