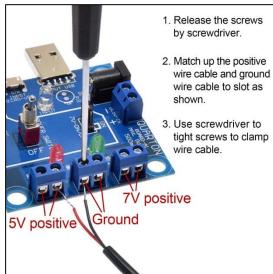

#### **FEATURES:**

- Allow four kinds of power input: USB, micro USB, DC Power Jack(5.5x2.1) and terminal block.
- Two Channel output: 7 VDC 500mA and 5 VDC 1A.
- Built-in three switches: toggle switch, terminal block remote switch and TTL signal switch by on-board connect point.
- 7 VDC output work for all Quarton Laser Modules with 7-12 V operation Voltage (Vop).
- 5 VDC output work for all Quarton Laser Modules with 3-6 V operation Voltage (Vop).
- Three LED indicators: Input power indicator, 7V output indicator and 5V output indicator.

| SPECIFICATIONS |            | LMPS-MP1                                 |
|----------------|------------|------------------------------------------|
| 1              | Dimensions | L60 x W70 x H23mm (2.36" x 2.76" x 0.9") |
| 2              | Weight     | 24.5±0.5g                                |
| 3              | Input      | DC Power Jack(5.5 x 2.1), 3-6V           |
|                |            | Terminal Block, 3-6V                     |
|                |            | USB, 5V                                  |
|                |            | Micro USB, 5V                            |
| 4              | Output     | 5 VDC, 1A                                |
|                |            | 7 VDC, 500mA                             |
| 5              | Switch     | Toggle switch                            |
|                |            | Terminal block remote switch             |
|                |            | TTL signal control                       |