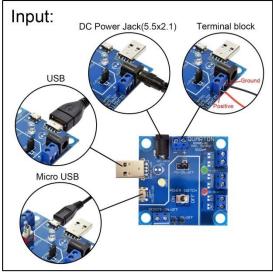

#### **FEATURES:**

- Allow four kinds of power input: USB, micro USB, DC Power Jack(5.5x2.1) and terminal block.
- Two Channel output: 7 VDC 500mA and 5 VDC 1A.
- Built-in three switches: toggle switch, terminal block remote switch and TTL signal switch by on-board connect point.
- 7 VDC output work for all Quarton Laser Modules with 7-12 V operation Voltage (Vop).
- 5 VDC output work for all Quarton Laser Modules with 3-6 V operation Voltage (Vop).
- Three LED indicators: Input power indicator, 7V output indicator and 5V output indicator.

| SPECIFICATIONS |            | LMPS-MP1                                 |
|----------------|------------|------------------------------------------|
| 1              | Dimensions | L60 x W70 x H23mm (2.36" x 2.76" x 0.9") |
| 2              | Weight     | 24.5±0.5g                                |
| 3              | Input      | DC Power Jack(5.5 x 2.1), 3-6V           |
|                |            | Terminal Block, 3-6V                     |
|                |            | USB, 5V                                  |
|                |            | Micro USB, 5V                            |
| 4              | Output     | 5 VDC, 1A                                |
|                |            | 7 VDC, 500mA                             |
| 5              | Switch     | Toggle switch                            |
|                |            | Terminal block remote switch             |
|                |            | TTL signal control                       |