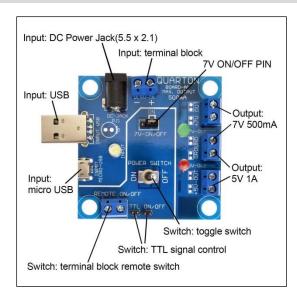

#### **FEATURES:**

- Allow four kinds of power input: USB, micro USB, DC Power Jack(5.5x2.1) and terminal block.
- Two Channel output: 7 VDC 500mA and 5 VDC 1A.
- Built-in three switches: toggle switch, terminal block remote switch and TTL signal switch by on-board connect point.
- 7 VDC output work for all Quarton Laser Modules with 7-12 V operation Voltage (Vop).
- 5 VDC output work for all Quarton Laser Modules with 3-6 V operation Voltage (Vop).
- Three LED indicators: Input power indicator, 7V output indicator and 5V output indicator.

| SPECIFICATIONS |            | LMPS-MP1                                 |
|----------------|------------|------------------------------------------|
| 1              | Dimensions | L60 x W70 x H23mm (2.36" x 2.76" x 0.9") |
| 2              | Weight     | 24.5±0.5g                                |
| 3              | Input      | DC Power Jack(5.5 x 2.1), 3-6V           |
|                |            | Terminal Block, 3-6V                     |
|                |            | USB, 5V                                  |
|                |            | Micro USB, 5V                            |
| 4              | Output     | 5 VDC, 1A                                |
|                |            | 7 VDC, 500mA                             |
| 5              | Switch     | Toggle switch                            |
|                |            | Terminal block remote switch             |
|                |            | TTL signal control                       |