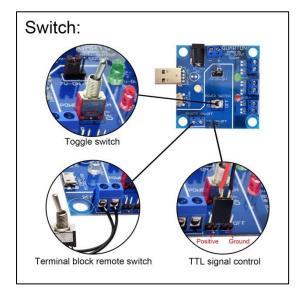

#### **FEATURES:**

- Allow four kinds of power input: USB, micro USB, DC Power Jack(5.5x2.1) and terminal block.
- Two Channel output: 7 VDC 500mA and 5 VDC 1A.
- Built-in three switches: toggle switch, terminal block remote switch and TTL signal switch by on-board connect point.
- 7 VDC output work for all Quarton Laser Modules with 7-12 V operation Voltage (Vop).
- 5 VDC output work for all Quarton Laser Modules with 3-6 V operation Voltage (Vop).
- Three LED indicators: Input power indicator, 7V output indicator and 5V output indicator.

| SPECIFICATIONS |            | LMPS-MP1                                 |
|----------------|------------|------------------------------------------|
| 1              | Dimensions | L60 x W70 x H23mm (2.36" x 2.76" x 0.9") |
| 2              | Weight     | 24.5±0.5g                                |
| 3              | Input      | DC Power Jack(5.5 x 2.1), 3-6V           |
|                |            | Terminal Block, 3-6V                     |
|                |            | USB, 5V                                  |
|                |            | Micro USB, 5V                            |
| 4              | Output     | 5 VDC, 1A                                |
|                |            | 7 VDC, 500mA                             |
| 5              | Switch     | Toggle switch                            |
|                |            | Terminal block remote switch             |
|                |            | TTL signal control                       |