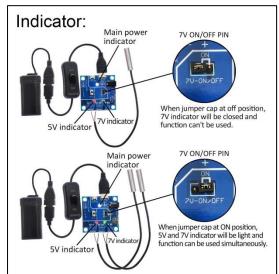

#### **FEATURES:**

- Allow four kinds of power input: USB, micro USB, DC Power Jack(5.5x2.1) and terminal block.
- Two Channel output: 7 VDC 500mA and 5 VDC 1A.
- Built-in three switches: toggle switch, terminal block remote switch and TTL signal switch by on-board connect point.
- 7 VDC output work for all Quarton Laser Modules with 7-12 V operation Voltage (Vop).
- 5 VDC output work for all Quarton Laser Modules with 3-6 V operation Voltage (Vop).
- Three LED indicators: Input power indicator, 7V output indicator and 5V output indicator.