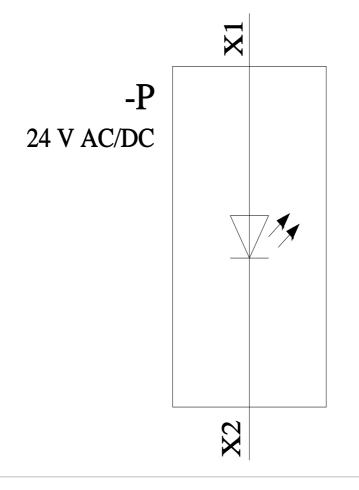

| Supply voltage                                                                                                                     |                                                                                       |  |
|------------------------------------------------------------------------------------------------------------------------------------|---------------------------------------------------------------------------------------|--|
| type of voltage of the supply voltage of the light source                                                                          | AC/DC                                                                                 |  |
| supply voltage of the light source at AC                                                                                           |                                                                                       |  |
| at 50 Hz rated value                                                                                                               | 24 V                                                                                  |  |
| • at 60 Hz rated value                                                                                                             | 24 V                                                                                  |  |
| • at 60 Hz rated value                                                                                                             | 24 24 V                                                                               |  |
| supply voltage of the light source at DC                                                                                           |                                                                                       |  |
| rated value                                                                                                                        | 24 V                                                                                  |  |
| rated value                                                                                                                        | 24 24 V                                                                               |  |
| relative negative tolerance of the supply voltage                                                                                  | 20 %                                                                                  |  |
| relative positive tolerance of the supply voltage                                                                                  | 20 %                                                                                  |  |
| Control circuit/ Control                                                                                                           |                                                                                       |  |
| inrush current maximum                                                                                                             | 2 A                                                                                   |  |
| Connections/ Terminals                                                                                                             |                                                                                       |  |
|                                                                                                                                    | other                                                                                 |  |
| <ul> <li>type of electrical connection</li> <li>of modules and accessories</li> </ul>                                              |                                                                                       |  |
|                                                                                                                                    | Screw-type terminal                                                                   |  |
| type of connectable conductor cross-sections                                                                                       | 0. (0.5                                                                               |  |
| solid with core end processing                                                                                                     | 2x (0.5 0.75 mm <sup>2</sup> )                                                        |  |
| solid without core end processing                                                                                                  | 2x (1.0 1.5 mm <sup>2</sup> )                                                         |  |
| finely stranded with core end processing                                                                                           | 2x (0.5 1.5 mm <sup>2</sup> )                                                         |  |
| finely stranded without core end processing                                                                                        | 2x (1,0 1,5 mm <sup>2</sup> )                                                         |  |
| • for AWG cables                                                                                                                   | 2x (18 14)                                                                            |  |
| tightening torque of the screws in the bracket                                                                                     | 1 1.2 N·m                                                                             |  |
| tightening torque with screw-type terminals                                                                                        | 0.8 0.9 N·m                                                                           |  |
| Lamp                                                                                                                               |                                                                                       |  |
| type of light source                                                                                                               | LED                                                                                   |  |
| color of the light source                                                                                                          | blue                                                                                  |  |
| light intensity                                                                                                                    | 280 710 mcd                                                                           |  |
| Ambient conditions                                                                                                                 |                                                                                       |  |
| ambient temperature                                                                                                                |                                                                                       |  |
| during operation                                                                                                                   | -25 +70 °C                                                                            |  |
| during storage                                                                                                                     | -40 +80 °C                                                                            |  |
| environmental category during operation according to IEC                                                                           | 3M6, 3S2, 3B2, 3K6 (with relative air humidity of 10 95%, no condensation in          |  |
| 60721                                                                                                                              | operation permitted for all devices behind front panel)                               |  |
| Installation/ mounting/ dimensions                                                                                                 |                                                                                       |  |
| fastening method                                                                                                                   | front plate mounting                                                                  |  |
| of modules and accessories                                                                                                         | Front plate mounting                                                                  |  |
| height                                                                                                                             | 40 mm                                                                                 |  |
| width                                                                                                                              | 30 mm                                                                                 |  |
| shape of the installation opening                                                                                                  | round                                                                                 |  |
| mounting diameter                                                                                                                  | 22.3 mm                                                                               |  |
| positive tolerance of installation diameter                                                                                        | 0.4 mm                                                                                |  |
| mounting height                                                                                                                    | 11.8 mm                                                                               |  |
| installation width                                                                                                                 | 29.5 mm                                                                               |  |
| installation depth                                                                                                                 | 49.7 mm                                                                               |  |
| Certificates/ approvals                                                                                                            |                                                                                       |  |
| Further information                                                                                                                |                                                                                       |  |
| Siemens has decided to exit the Russian market (see here).                                                                         |                                                                                       |  |
| https://press.siemens.com/global/en/pressrelease/siemens-wind-do<br>Siemens is working on the renewal of the current EAC certific: |                                                                                       |  |
|                                                                                                                                    | the EAC certification if you intend to import or offer to supply these products to an |  |
| Information on the packaging                                                                                                       |                                                                                       |  |
| <u>https://support.industry.siemens.com/cs/ww/en/view/109813875</u><br>Information- and Downloadcenter (Catalogs, Brochures,)      | https://support.industry.siemens.com/cs/ww/en/view/109813875                          |  |
| https://www.siemens.com/ic10                                                                                                       |                                                                                       |  |
| Industry Mall (Online ordering system)                                                                                             |                                                                                       |  |
| https://mall.industry.siemens.com/mall/en/en/Catalog/product?mlfb=3SU1152-6AA50-1AA0-Z Y19                                         |                                                                                       |  |
| Cax online generator<br>http://support.automation.siemens.com/WW/CAXorder/default.aspx?lang=en&mlfb=3SU1152-6AA50-1AA0-Z Y19       |                                                                                       |  |
| Service&Support (Manuals, Certificates, Characteristics, FAQs,)                                                                    |                                                                                       |  |
| https://support.industry.siemens.com/cs/ww/en/ps/3SU1152-6AA50-1AA0-Z Y19                                                          |                                                                                       |  |
| Image database (product images, 2D dimension drawings, 3D<br>http://www.automation.siemens.com/bilddb/cax_de.aspx?mlfb=3St         |                                                                                       |  |