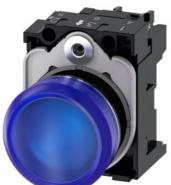

## 3SU1152-6AA50-1AA0-Z Y19

Indicator lights, 22 mm, round, metal, shiny, blue, lens, smooth, with holder, LED module with integrated LED 24 V AC/DC, screw terminal, with laser labeling, inscription or symbol Customer-specific selection with SIRIUS ACT configurator (CIN)

| product brand name                                                                                                                                                                                                                                                                                                                                                                                                             | SIRIUS ACT                                                                                                                                                                                                                 |
|--------------------------------------------------------------------------------------------------------------------------------------------------------------------------------------------------------------------------------------------------------------------------------------------------------------------------------------------------------------------------------------------------------------------------------|----------------------------------------------------------------------------------------------------------------------------------------------------------------------------------------------------------------------------|
| product designation                                                                                                                                                                                                                                                                                                                                                                                                            | Indicator lights                                                                                                                                                                                                           |
| design of the product                                                                                                                                                                                                                                                                                                                                                                                                          | Complete unit                                                                                                                                                                                                              |
| product type designation                                                                                                                                                                                                                                                                                                                                                                                                       | 3SU1                                                                                                                                                                                                                       |
| product line                                                                                                                                                                                                                                                                                                                                                                                                                   | Metal, shiny, 22 mm                                                                                                                                                                                                        |
| manufacturer's article number                                                                                                                                                                                                                                                                                                                                                                                                  |                                                                                                                                                                                                                            |
| <ul> <li>of supplied LED module</li> </ul>                                                                                                                                                                                                                                                                                                                                                                                     | <u>3SU1401-1BB50-1AA0</u>                                                                                                                                                                                                  |
| <ul> <li>of the supplied holder</li> </ul>                                                                                                                                                                                                                                                                                                                                                                                     | <u>3SU1550-0AA10-0AA0</u>                                                                                                                                                                                                  |
| <ul> <li>of supplied repeater</li> </ul>                                                                                                                                                                                                                                                                                                                                                                                       | <u>3SU1051-6AA50-0AA0</u>                                                                                                                                                                                                  |
| Enclosure                                                                                                                                                                                                                                                                                                                                                                                                                      |                                                                                                                                                                                                                            |
| number of command points                                                                                                                                                                                                                                                                                                                                                                                                       | 1                                                                                                                                                                                                                          |
| Actuator                                                                                                                                                                                                                                                                                                                                                                                                                       |                                                                                                                                                                                                                            |
| product extension optional light source                                                                                                                                                                                                                                                                                                                                                                                        | Yes                                                                                                                                                                                                                        |
| color                                                                                                                                                                                                                                                                                                                                                                                                                          |                                                                                                                                                                                                                            |
| <ul> <li>of the actuating element</li> </ul>                                                                                                                                                                                                                                                                                                                                                                                   | blue                                                                                                                                                                                                                       |
| material of the actuating element                                                                                                                                                                                                                                                                                                                                                                                              | plastic                                                                                                                                                                                                                    |
| shape of the actuating element                                                                                                                                                                                                                                                                                                                                                                                                 | round                                                                                                                                                                                                                      |
| outer diameter of the actuating element                                                                                                                                                                                                                                                                                                                                                                                        | 29.45 mm                                                                                                                                                                                                                   |
| marking of the actuating element                                                                                                                                                                                                                                                                                                                                                                                               | Any inscription, text or symbol, can only be ordered via SIRIUS ACT                                                                                                                                                        |
|                                                                                                                                                                                                                                                                                                                                                                                                                                | configurator/Configuration Identification Number (CIN)                                                                                                                                                                     |
| Front ring                                                                                                                                                                                                                                                                                                                                                                                                                     | configurator/Configuration Identification Number (CIN)                                                                                                                                                                     |
| Front ring product component front ring                                                                                                                                                                                                                                                                                                                                                                                        | Configurator/Configuration Identification Number (CIN)                                                                                                                                                                     |
|                                                                                                                                                                                                                                                                                                                                                                                                                                |                                                                                                                                                                                                                            |
| product component front ring                                                                                                                                                                                                                                                                                                                                                                                                   |                                                                                                                                                                                                                            |
| product component front ring<br>Holder                                                                                                                                                                                                                                                                                                                                                                                         | No                                                                                                                                                                                                                         |
| product component front ring<br>Holder<br>material of the holder                                                                                                                                                                                                                                                                                                                                                               | No                                                                                                                                                                                                                         |
| product component front ring<br>Holder<br>material of the holder<br>Display                                                                                                                                                                                                                                                                                                                                                    | No<br>Plastic                                                                                                                                                                                                              |
| product component front ring<br>Holder<br>material of the holder<br>Display<br>number of LED modules                                                                                                                                                                                                                                                                                                                           | No<br>Plastic                                                                                                                                                                                                              |
| product component front ring<br>Holder<br>material of the holder<br>Display<br>number of LED modules<br>General technical data                                                                                                                                                                                                                                                                                                 | No<br>Plastic<br>1                                                                                                                                                                                                         |
| product component front ring<br>Holder<br>material of the holder<br>Display<br>number of LED modules<br>General technical data<br>product component light source                                                                                                                                                                                                                                                               | No<br>Plastic<br>1<br>Yes                                                                                                                                                                                                  |
| product component front ring<br>Holder<br>material of the holder<br>Display<br>number of LED modules<br>General technical data<br>product component light source<br>insulation voltage rated value                                                                                                                                                                                                                             | No<br>Plastic<br>1<br>Yes<br>320 V                                                                                                                                                                                         |
| product component front ring<br>Holder<br>material of the holder<br>Display<br>number of LED modules<br>General technical data<br>product component light source<br>insulation voltage rated value<br>degree of pollution                                                                                                                                                                                                      | No<br>Plastic<br>1<br>Yes<br>320 V<br>3                                                                                                                                                                                    |
| product component front ring<br>Holder<br>material of the holder<br>Display<br>number of LED modules<br>General technical data<br>product component light source<br>insulation voltage rated value<br>degree of pollution<br>surge voltage resistance rated value                                                                                                                                                              | No           Plastic           1           Yes           320 V           3           4 kV                                                                                                                                  |
| product component front ring<br>Holder<br>material of the holder<br>Display<br>number of LED modules<br>General technical data<br>product component light source<br>insulation voltage rated value<br>degree of pollution<br>surge voltage resistance rated value<br>protection class IP                                                                                                                                       | No           Plastic           1           Yes           320 V           3           4 kV           IP66, IP67, IP69(IP69K)                                                                                                |
| product component front ring<br>Holder<br>material of the holder<br>Display<br>number of LED modules<br>General technical data<br>product component light source<br>insulation voltage rated value<br>degree of pollution<br>surge voltage resistance rated value<br>protection class IP<br>• of the terminal                                                                                                                  | No           Plastic           1           Yes           320 V           3           4 kV           IP66, IP67, IP69(IP69K)           IP20                                                                                 |
| product component front ring<br>Holder<br>material of the holder<br>Display<br>number of LED modules<br>General technical data<br>product component light source<br>insulation voltage rated value<br>degree of pollution<br>surge voltage resistance rated value<br>protection class IP<br>• of the terminal<br>degree of protection NEMA rating                                                                              | No           Plastic           1           Yes           320 V           3           4 kV           IP66, IP67, IP69(IP69K)           IP20                                                                                 |
| product component front ring<br>Holder<br>material of the holder<br>Display<br>number of LED modules<br>General technical data<br>product component light source<br>insulation voltage rated value<br>degree of pollution<br>surge voltage resistance rated value<br>protection class IP<br>• of the terminal<br>degree of protection NEMA rating<br>shock resistance                                                          | No           Plastic           1           Yes           320 V           3           4 kV           IP66, IP67, IP69(IP69K)           IP20           1, 2, 3, 3R, 4, 4X, 12, 13                                            |
| product component front ring<br>Holder<br>material of the holder<br>Display<br>number of LED modules<br>General technical data<br>product component light source<br>insulation voltage rated value<br>degree of pollution<br>surge voltage resistance rated value<br>protection class IP<br>• of the terminal<br>degree of protection NEMA rating<br>shock resistance<br>• according to IEC 60068-2-27                         | No           Plastic           1           Yes           320 V           3           4 kV           IP66, IP67, IP69(IP69K)           IP20           1, 2, 3, 3R, 4, 4X, 12, 13                                            |
| product component front ring<br>Holder<br>material of the holder<br>Display<br>number of LED modules<br>General technical data<br>product component light source<br>insulation voltage rated value<br>degree of pollution<br>surge voltage resistance rated value<br>protection class IP<br>• of the terminal<br>degree of protection NEMA rating<br>shock resistance<br>• according to IEC 60068-2-27<br>vibration resistance | No           Plastic           1           Yes           320 V           3           4 kV           IP66, IP67, IP69(IP69K)           IP20           1, 2, 3, 3R, 4, 4X, 12, 13           sinusoidal half-wave 15g / 11 ms |