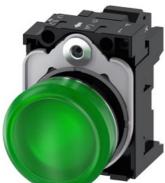

## 3SU1152-6AA40-3AA0-Z Y10

Indicator light, 22 mm, round, metal, shiny, green, lens, smooth, with holder, LED module with integrated LED 24 V AC/DC, spring-type terminal, with laser labeling, upper case and lower case, always upper case at beginning of line

| product brand name                                                                                                                                                                                                                                                                                                                                                                                                             | SIRIUS ACT                                                                                                                                                                                                                 |
|--------------------------------------------------------------------------------------------------------------------------------------------------------------------------------------------------------------------------------------------------------------------------------------------------------------------------------------------------------------------------------------------------------------------------------|----------------------------------------------------------------------------------------------------------------------------------------------------------------------------------------------------------------------------|
| product designation                                                                                                                                                                                                                                                                                                                                                                                                            | Indicator lights                                                                                                                                                                                                           |
| design of the product                                                                                                                                                                                                                                                                                                                                                                                                          | Complete unit                                                                                                                                                                                                              |
| product type designation                                                                                                                                                                                                                                                                                                                                                                                                       | 3SU1                                                                                                                                                                                                                       |
| product line                                                                                                                                                                                                                                                                                                                                                                                                                   | Metal, shiny, 22 mm                                                                                                                                                                                                        |
| manufacturer's article number                                                                                                                                                                                                                                                                                                                                                                                                  |                                                                                                                                                                                                                            |
| <ul> <li>of supplied LED module</li> </ul>                                                                                                                                                                                                                                                                                                                                                                                     | <u>3SU1401-1BB40-3AA0</u>                                                                                                                                                                                                  |
| <ul> <li>of the supplied holder</li> </ul>                                                                                                                                                                                                                                                                                                                                                                                     | <u>3SU1550-0AA10-0AA0</u>                                                                                                                                                                                                  |
| <ul> <li>of supplied repeater</li> </ul>                                                                                                                                                                                                                                                                                                                                                                                       | <u>3SU1051-6AA40-0AA0</u>                                                                                                                                                                                                  |
| Enclosure                                                                                                                                                                                                                                                                                                                                                                                                                      |                                                                                                                                                                                                                            |
| number of command points                                                                                                                                                                                                                                                                                                                                                                                                       | 1                                                                                                                                                                                                                          |
| Actuator                                                                                                                                                                                                                                                                                                                                                                                                                       |                                                                                                                                                                                                                            |
| product extension optional light source                                                                                                                                                                                                                                                                                                                                                                                        | Yes                                                                                                                                                                                                                        |
| color                                                                                                                                                                                                                                                                                                                                                                                                                          |                                                                                                                                                                                                                            |
| <ul> <li>of the actuating element</li> </ul>                                                                                                                                                                                                                                                                                                                                                                                   | green                                                                                                                                                                                                                      |
| material of the actuating element                                                                                                                                                                                                                                                                                                                                                                                              | plastic                                                                                                                                                                                                                    |
| shape of the actuating element                                                                                                                                                                                                                                                                                                                                                                                                 | round                                                                                                                                                                                                                      |
| outer diameter of the actuating element                                                                                                                                                                                                                                                                                                                                                                                        | 29.45 mm                                                                                                                                                                                                                   |
| marking of the actuating element                                                                                                                                                                                                                                                                                                                                                                                               | Any inscription, text in upper/lower case, every line begins with upper case                                                                                                                                               |
|                                                                                                                                                                                                                                                                                                                                                                                                                                | letter                                                                                                                                                                                                                     |
| Front ring                                                                                                                                                                                                                                                                                                                                                                                                                     | ietter                                                                                                                                                                                                                     |
| Front ring product component front ring                                                                                                                                                                                                                                                                                                                                                                                        | No                                                                                                                                                                                                                         |
|                                                                                                                                                                                                                                                                                                                                                                                                                                |                                                                                                                                                                                                                            |
| product component front ring                                                                                                                                                                                                                                                                                                                                                                                                   |                                                                                                                                                                                                                            |
| product component front ring<br>Holder                                                                                                                                                                                                                                                                                                                                                                                         | No                                                                                                                                                                                                                         |
| product component front ring<br>Holder<br>material of the holder                                                                                                                                                                                                                                                                                                                                                               | No                                                                                                                                                                                                                         |
| product component front ring<br>Holder<br>material of the holder<br>Display                                                                                                                                                                                                                                                                                                                                                    | No<br>Plastic                                                                                                                                                                                                              |
| product component front ring<br>Holder<br>material of the holder<br>Display<br>number of LED modules                                                                                                                                                                                                                                                                                                                           | No<br>Plastic                                                                                                                                                                                                              |
| product component front ring<br>Holder<br>material of the holder<br>Display<br>number of LED modules<br>General technical data                                                                                                                                                                                                                                                                                                 | No<br>Plastic<br>1                                                                                                                                                                                                         |
| product component front ring<br>Holder<br>material of the holder<br>Display<br>number of LED modules<br>General technical data<br>product component light source                                                                                                                                                                                                                                                               | No<br>Plastic<br>1<br>Yes                                                                                                                                                                                                  |
| product component front ring<br>Holder<br>material of the holder<br>Display<br>number of LED modules<br>General technical data<br>product component light source<br>insulation voltage rated value                                                                                                                                                                                                                             | No<br>Plastic<br>1<br>Yes<br>320 V                                                                                                                                                                                         |
| product component front ring<br>Holder<br>material of the holder<br>Display<br>number of LED modules<br>General technical data<br>product component light source<br>insulation voltage rated value<br>degree of pollution                                                                                                                                                                                                      | No<br>Plastic<br>1<br>Yes<br>320 V<br>3                                                                                                                                                                                    |
| product component front ring<br>Holder<br>material of the holder<br>Display<br>number of LED modules<br>General technical data<br>product component light source<br>insulation voltage rated value<br>degree of pollution<br>surge voltage resistance rated value                                                                                                                                                              | No           Plastic           1           2           320 V           3           4 kV                                                                                                                                    |
| product component front ring<br>Holder<br>material of the holder<br>Display<br>number of LED modules<br>General technical data<br>product component light source<br>insulation voltage rated value<br>degree of pollution<br>surge voltage resistance rated value<br>protection class IP                                                                                                                                       | No           Plastic           1           320 V           3           4 kV           IP66, IP67, IP69(IP69K)                                                                                                              |
| product component front ring<br>Holder<br>material of the holder<br>Display<br>number of LED modules<br>General technical data<br>product component light source<br>insulation voltage rated value<br>degree of pollution<br>surge voltage resistance rated value<br>protection class IP<br>• of the terminal                                                                                                                  | No           Plastic           1           Yes           320 V           3           4 KV           IP66, IP67, IP69(IP69K)           IP20                                                                                 |
| product component front ring<br>Holder<br>material of the holder<br>Display<br>number of LED modules<br>General technical data<br>product component light source<br>insulation voltage rated value<br>degree of pollution<br>surge voltage resistance rated value<br>protection class IP<br>• of the terminal<br>degree of protection NEMA rating                                                                              | No           Plastic           1           Yes           320 V           3           4 KV           IP66, IP67, IP69(IP69K)           IP20                                                                                 |
| product component front ring<br>Holder<br>material of the holder<br>Display<br>number of LED modules<br>General technical data<br>product component light source<br>insulation voltage rated value<br>degree of pollution<br>surge voltage resistance rated value<br>protection class IP<br>• of the terminal<br>degree of protection NEMA rating<br>shock resistance                                                          | No           Plastic           1           Yes           320 V           3           4 kV           IP66, IP67, IP69(IP69K)           IP20           1, 2, 3, 3R, 4, 4X, 12, 13                                            |
| product component front ring<br>Holder<br>material of the holder<br>Display<br>number of LED modules<br>General technical data<br>product component light source<br>insulation voltage rated value<br>degree of pollution<br>surge voltage resistance rated value<br>protection class IP<br>• of the terminal<br>degree of protection NEMA rating<br>shock resistance<br>• according to IEC 60068-2-27                         | No           Plastic           1           Yes           320 V           3           4 kV           IP66, IP67, IP69(IP69K)           IP20           1, 2, 3, 3R, 4, 4X, 12, 13                                            |
| product component front ring<br>Holder<br>material of the holder<br>Display<br>number of LED modules<br>General technical data<br>product component light source<br>insulation voltage rated value<br>degree of pollution<br>surge voltage resistance rated value<br>protection class IP<br>• of the terminal<br>degree of protection NEMA rating<br>shock resistance<br>• according to IEC 60068-2-27<br>vibration resistance | No           Plastic           1           Yes           320 V           3           4 kV           IP66, IP67, IP69(IP69K)           IP20           1, 2, 3, 3R, 4, 4X, 12, 13           sinusoidal half-wave 15g / 11 ms |