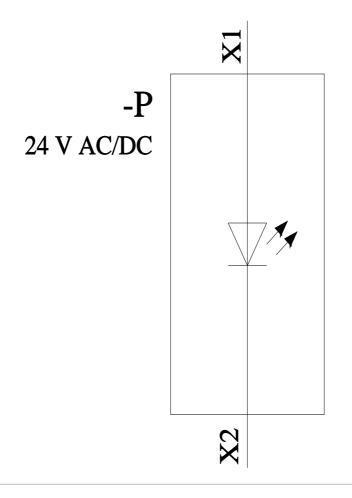

## 3SU1152-6AA40-3AA0-Z Y10

Indicator light, 22 mm, round, metal, shiny, green, lens, smooth, with holder, LED module with integrated LED 24 V AC/DC, spring-type terminal, with laser labeling, upper case and lower case, always upper case at beginning of line

| product brand name                                                                                                                                                                                                                                                                                                                                                                                                             | SIRIUS ACT                                                                                                                                                                                                                 |
|--------------------------------------------------------------------------------------------------------------------------------------------------------------------------------------------------------------------------------------------------------------------------------------------------------------------------------------------------------------------------------------------------------------------------------|----------------------------------------------------------------------------------------------------------------------------------------------------------------------------------------------------------------------------|
| product designation                                                                                                                                                                                                                                                                                                                                                                                                            | Indicator lights                                                                                                                                                                                                           |
| design of the product                                                                                                                                                                                                                                                                                                                                                                                                          | Complete unit                                                                                                                                                                                                              |
| product type designation                                                                                                                                                                                                                                                                                                                                                                                                       | 3SU1                                                                                                                                                                                                                       |
| product line                                                                                                                                                                                                                                                                                                                                                                                                                   | Metal, shiny, 22 mm                                                                                                                                                                                                        |
| manufacturer's article number                                                                                                                                                                                                                                                                                                                                                                                                  |                                                                                                                                                                                                                            |
| <ul> <li>of supplied LED module</li> </ul>                                                                                                                                                                                                                                                                                                                                                                                     | <u>3SU1401-1BB40-3AA0</u>                                                                                                                                                                                                  |
| <ul> <li>of the supplied holder</li> </ul>                                                                                                                                                                                                                                                                                                                                                                                     | <u>3SU1550-0AA10-0AA0</u>                                                                                                                                                                                                  |
| <ul> <li>of supplied repeater</li> </ul>                                                                                                                                                                                                                                                                                                                                                                                       | <u>3SU1051-6AA40-0AA0</u>                                                                                                                                                                                                  |
| Enclosure                                                                                                                                                                                                                                                                                                                                                                                                                      |                                                                                                                                                                                                                            |
| number of command points                                                                                                                                                                                                                                                                                                                                                                                                       | 1                                                                                                                                                                                                                          |
| Actuator                                                                                                                                                                                                                                                                                                                                                                                                                       |                                                                                                                                                                                                                            |
| product extension optional light source                                                                                                                                                                                                                                                                                                                                                                                        | Yes                                                                                                                                                                                                                        |
| color                                                                                                                                                                                                                                                                                                                                                                                                                          |                                                                                                                                                                                                                            |
| <ul> <li>of the actuating element</li> </ul>                                                                                                                                                                                                                                                                                                                                                                                   | green                                                                                                                                                                                                                      |
| material of the actuating element                                                                                                                                                                                                                                                                                                                                                                                              | plastic                                                                                                                                                                                                                    |
| shape of the actuating element                                                                                                                                                                                                                                                                                                                                                                                                 | round                                                                                                                                                                                                                      |
| outer diameter of the actuating element                                                                                                                                                                                                                                                                                                                                                                                        | 29.45 mm                                                                                                                                                                                                                   |
| marking of the actuating element                                                                                                                                                                                                                                                                                                                                                                                               | Any inscription, text in upper/lower case, every line begins with upper case                                                                                                                                               |
|                                                                                                                                                                                                                                                                                                                                                                                                                                | letter                                                                                                                                                                                                                     |
| Front ring                                                                                                                                                                                                                                                                                                                                                                                                                     | ietter                                                                                                                                                                                                                     |
| Front ring product component front ring                                                                                                                                                                                                                                                                                                                                                                                        | No                                                                                                                                                                                                                         |
|                                                                                                                                                                                                                                                                                                                                                                                                                                |                                                                                                                                                                                                                            |
| product component front ring                                                                                                                                                                                                                                                                                                                                                                                                   |                                                                                                                                                                                                                            |
| product component front ring<br>Holder                                                                                                                                                                                                                                                                                                                                                                                         | No                                                                                                                                                                                                                         |
| product component front ring<br>Holder<br>material of the holder                                                                                                                                                                                                                                                                                                                                                               | No                                                                                                                                                                                                                         |
| product component front ring<br>Holder<br>material of the holder<br>Display                                                                                                                                                                                                                                                                                                                                                    | No<br>Plastic                                                                                                                                                                                                              |
| product component front ring<br>Holder<br>material of the holder<br>Display<br>number of LED modules                                                                                                                                                                                                                                                                                                                           | No<br>Plastic                                                                                                                                                                                                              |
| product component front ring<br>Holder<br>material of the holder<br>Display<br>number of LED modules<br>General technical data                                                                                                                                                                                                                                                                                                 | No<br>Plastic<br>1                                                                                                                                                                                                         |
| product component front ring<br>Holder<br>material of the holder<br>Display<br>number of LED modules<br>General technical data<br>product component light source                                                                                                                                                                                                                                                               | No<br>Plastic<br>1<br>Yes                                                                                                                                                                                                  |
| product component front ring<br>Holder<br>material of the holder<br>Display<br>number of LED modules<br>General technical data<br>product component light source<br>insulation voltage rated value                                                                                                                                                                                                                             | No<br>Plastic<br>1<br>Yes<br>320 V                                                                                                                                                                                         |
| product component front ring<br>Holder<br>material of the holder<br>Display<br>number of LED modules<br>General technical data<br>product component light source<br>insulation voltage rated value<br>degree of pollution                                                                                                                                                                                                      | No<br>Plastic<br>1<br>Yes<br>320 V<br>3                                                                                                                                                                                    |
| product component front ring<br>Holder<br>material of the holder<br>Display<br>number of LED modules<br>General technical data<br>product component light source<br>insulation voltage rated value<br>degree of pollution<br>surge voltage resistance rated value                                                                                                                                                              | No           Plastic           1           2           320 V           3           4 kV                                                                                                                                    |
| product component front ring<br>Holder<br>material of the holder<br>Display<br>number of LED modules<br>General technical data<br>product component light source<br>insulation voltage rated value<br>degree of pollution<br>surge voltage resistance rated value<br>protection class IP                                                                                                                                       | No           Plastic           1           320 V           3           4 kV           IP66, IP67, IP69(IP69K)                                                                                                              |
| product component front ring<br>Holder<br>material of the holder<br>Display<br>number of LED modules<br>General technical data<br>product component light source<br>insulation voltage rated value<br>degree of pollution<br>surge voltage resistance rated value<br>protection class IP<br>• of the terminal                                                                                                                  | No           Plastic           1           Yes           320 V           3           4 KV           IP66, IP67, IP69(IP69K)           IP20                                                                                 |
| product component front ring<br>Holder<br>material of the holder<br>Display<br>number of LED modules<br>General technical data<br>product component light source<br>insulation voltage rated value<br>degree of pollution<br>surge voltage resistance rated value<br>protection class IP<br>• of the terminal<br>degree of protection NEMA rating                                                                              | No           Plastic           1           Yes           320 V           3           4 KV           IP66, IP67, IP69(IP69K)           IP20                                                                                 |
| product component front ring<br>Holder<br>material of the holder<br>Display<br>number of LED modules<br>General technical data<br>product component light source<br>insulation voltage rated value<br>degree of pollution<br>surge voltage resistance rated value<br>protection class IP<br>• of the terminal<br>degree of protection NEMA rating<br>shock resistance                                                          | No           Plastic           1           Yes           320 V           3           4 kV           IP66, IP67, IP69(IP69K)           IP20           1, 2, 3, 3R, 4, 4X, 12, 13                                            |
| product component front ring<br>Holder<br>material of the holder<br>Display<br>number of LED modules<br>General technical data<br>product component light source<br>insulation voltage rated value<br>degree of pollution<br>surge voltage resistance rated value<br>protection class IP<br>• of the terminal<br>degree of protection NEMA rating<br>shock resistance<br>• according to IEC 60068-2-27                         | No           Plastic           1           Yes           320 V           3           4 kV           IP66, IP67, IP69(IP69K)           IP20           1, 2, 3, 3R, 4, 4X, 12, 13                                            |
| product component front ring<br>Holder<br>material of the holder<br>Display<br>number of LED modules<br>General technical data<br>product component light source<br>insulation voltage rated value<br>degree of pollution<br>surge voltage resistance rated value<br>protection class IP<br>• of the terminal<br>degree of protection NEMA rating<br>shock resistance<br>• according to IEC 60068-2-27<br>vibration resistance | No           Plastic           1           Yes           320 V           3           4 kV           IP66, IP67, IP69(IP69K)           IP20           1, 2, 3, 3R, 4, 4X, 12, 13           sinusoidal half-wave 15g / 11 ms |