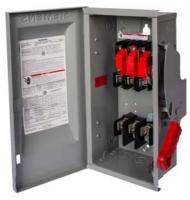

## US2:HF364NXL

Siemens Low Voltage Circuit Protection Heavy Duty Safety Switches. 200A 3P 600V 4W FUSED HD TYPE 4X W/O LUG

| General technical data                             |                                                 |
|----------------------------------------------------|-------------------------------------------------|
| mechanical service life (operating cycles) typical | 8000                                            |
| fastening method                                   | SURFACE                                         |
| number of poles                                    | 3                                               |
| suitability for operation                          | DISCONNECTING MEAN FOR SERVICE ENTRANCE / LOADS |
| Electricity                                        |                                                 |
| ampacity                                           | 200 A                                           |
| supply voltage frequency rated value 50/60 Hz      | Yes                                             |
| Environmental conditions                           |                                                 |
| ambient temperature during operation maximum       | 85 °C                                           |
| ambient temperature during operation minimum       | -29 °C                                          |
| Model                                              |                                                 |
| product brand name                                 | SIEMENS                                         |
| product sub brand name                             | VBII                                            |
| product type designation                           | HEAVY DUTY SWITCH                               |
| type of electrical connection                      | MECHANICAL LUGS                                 |
| Mechanical Design                                  |                                                 |
| design of the housing                              | TYPE 4X                                         |
| design of the actuating element                    | SINGLE THROW                                    |
| material                                           | FIBERGLASS REINFORCED POLYESTER                 |
| General product approval                           |                                                 |
| certificate of suitability                         | UL98                                            |
|                                                    |                                                 |