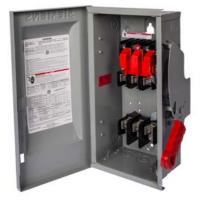

## **SIEMENS**

Data sheet US2:HF362PV

Siemens Low Voltage Circuit Protection Heavy Duty Safety Switches. Type: ENCLOSED, SAFETY SWITCH Std: UL V. Rating: 600VDC A. Rating: 60A Wattage: 3W No. Of Poles: 3P F. Rating: 60Hz Action: SINGLE THROW Material: STEEL Enclosure: TYPE 1. 2-3 point mounting holes. O. Cycles: 10000 O. Temperature: (-20F-120F) AMBIENT TEMPERATURE Environmental Conditions: INDOOR

| General technical data                             |                                                 |
|----------------------------------------------------|-------------------------------------------------|
| mechanical service life (operating cycles) typical | 10000                                           |
| fastening method                                   | SURFACE                                         |
| number of poles                                    | 3                                               |
| suitability for operation                          | DISCONNECTING MEAN FOR SERVICE ENTRANCE / LOADS |
| Electricity                                        |                                                 |
| ampacity                                           | 60 A                                            |
| supply voltage frequency rated value 50/60 Hz      | Yes                                             |
| Environmental conditions                           |                                                 |
| ambient temperature during operation maximum       | 85 °C                                           |
| ambient temperature during operation minimum       | -29 °C                                          |
| Model                                              |                                                 |
| product brand name                                 | SIEMENS                                         |
| product sub brand name                             | VBII                                            |
| product type designation                           | HEAVY DUTY SWITCH                               |
| special product feature                            | PHOTOVOLTAIC RATED                              |
| type of electrical connection                      | MECHANICAL LUGS                                 |
| Mechanical Design                                  |                                                 |
| design of the housing                              | TYPE 1                                          |
| design of the actuating element                    | SINGLE THROW                                    |
| material                                           | STEEL                                           |
| General product approval                           |                                                 |
| certificate of suitability                         | UL98                                            |