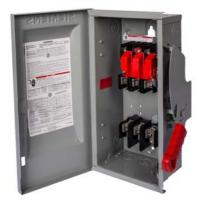

## **SIEMENS**

Data sheet US2:HFC223N

Siemens Low Voltage Circuit Protection Heavy Duty Safety Switches. Type: ENCLOSED, SAFETY SWITCH Std: CSA V. Rating: 240V A. Rating: 100A Wattage: 3W No. Of Poles: 2P F. Rating: 60Hz Action: SINGLE THROW Material: NM Enclosure: TYPE 4X. 2-3 point mounting holes. Insulation: YES O. Cycles: 10000 O. Temperature: (-20F-120F) AMBIENT TEMPERATURE Environmental Conditions: INDUSTRIAL CORROSIVE RESISTANCE

| General technical data                             |                                                 |
|----------------------------------------------------|-------------------------------------------------|
| mechanical service life (operating cycles) typical | 10000                                           |
| fastening method                                   | SURFACE                                         |
| number of poles                                    | 2                                               |
| suitability for operation                          | DISCONNECTING MEAN FOR SERVICE ENTRANCE / LOADS |
| Electricity                                        |                                                 |
| ampacity                                           | 100 A                                           |
| supply voltage frequency rated value 50/60 Hz      | Yes                                             |
| Environmental conditions                           |                                                 |
| ambient temperature during operation maximum       | 85 °C                                           |
| ambient temperature during operation minimum       | -29 °C                                          |
| Model                                              |                                                 |
| product brand name                                 | SIEMENS                                         |
| product sub brand name                             | VBII                                            |
| product type designation                           | HEAVY DUTY SWITCH                               |
| type of electrical connection                      | MECHANICAL LUGS                                 |
| Mechanical Design                                  |                                                 |
| design of the housing                              | TYPE 4X                                         |
| design of the actuating element                    | SINGLE THROW                                    |
| material                                           | STEEL                                           |
| General product approval                           |                                                 |
| certificate of suitability                         | UL98 / CSA                                      |