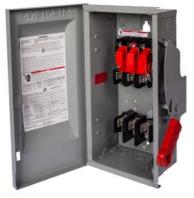

## **SIEMENS**

Data sheet US2:HFC262R

Siemens Low Voltage Circuit Protection Heavy Duty Safety Switches. Type: ENCLOSED, SAFETY SWITCH Std: CSA V. Rating: 600V A. Rating: 60A Wattage: 2W No. Of Poles: 2P F. Rating: 60Hz Action: SINGLE THROW Material: 304SS Enclosure: TYPE 3R. 2-3 point mounting holes. O. Cycles: 10000 O. Temperature: (-20F-120F) AMBIENT TEMPERATURE Environmental Conditions: OUTDOOR