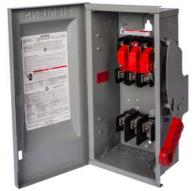

## **SIEMENS**

Data sheet US2:HF363G

Siemens Low Voltage Circuit Protection Heavy Duty Safety Switches. 100A 3P 600V 3W FUSED HD T1 W/GB

| General technical data                             |                                                 |
|----------------------------------------------------|-------------------------------------------------|
| mechanical service life (operating cycles) typical | 10000                                           |
| fastening method                                   | SURFACE                                         |
| number of poles                                    | 3                                               |
| suitability for operation                          | DISCONNECTING MEAN FOR SERVICE ENTRANCE / LOADS |
| Electricity                                        |                                                 |
| ampacity                                           | 100 A                                           |
| supply voltage frequency rated value 50/60 Hz      | Yes                                             |
| Environmental conditions                           |                                                 |
| ambient temperature during operation maximum       | 85 °C                                           |
| ambient temperature during operation minimum       | -29 °C                                          |
| Model                                              |                                                 |
| product brand name                                 | SIEMENS                                         |
| product sub brand name                             | VBII                                            |
| product type designation                           | HEAVY DUTY SWITCH                               |
| special product feature                            | FACTORY INSTALLED GROUND BAR                    |
| type of electrical connection                      | MECHANICAL LUGS                                 |
| Mechanical Design                                  |                                                 |
| design of the housing                              | TYPE 1                                          |
| design of the actuating element                    | SINGLE THROW                                    |
| material                                           | STEEL                                           |
| General product approval                           |                                                 |
| certificate of suitability                         | UL98                                            |
|                                                    |                                                 |