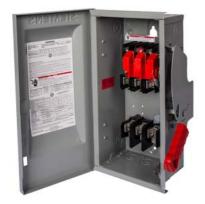

## **SIEMENS**

Data sheet US2:HF364RPVPG

Siemens Low Voltage Circuit Protection Heavy Duty Safety Switch. 3-Pole 3-Wire Fused in a type 3R enclosure (outdoor). Rated 600VAC (200A). Special features: photovoltaic rated, positive ground, 10000 AIC disconnect.