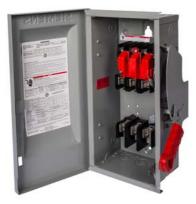

## US2:HF262

Siemens Low Voltage Circuit Protection Heavy Duty Safety Switches. Type: ENCLOSED, SAFETY SWITCH Std: UL V. Rating: 600V A. Rating: 60A Wattage: 2W No. Of Poles: 2P F. Rating: 60Hz Action: SINGLE THROW Material: STEEL Enclosure: TYPE 1. 2-3 point mounting holes. O. Cycles: 10000 O. Temperature: (-20F-120F) AMBIENT TEMPERATURE Environmental Conditions: INDOOR

| General technical data                             |                                                 |
|----------------------------------------------------|-------------------------------------------------|
| mechanical service life (operating cycles) typical | 10000                                           |
| fastening method                                   | SURFACE                                         |
| number of poles                                    | 2                                               |
| suitability for operation                          | DISCONNECTING MEAN FOR SERVICE ENTRANCE / LOADS |
| Electricity                                        |                                                 |
| ampacity                                           | 60 A                                            |
| supply voltage frequency rated value 50/60 Hz      | Yes                                             |
| Environmental conditions                           |                                                 |
| ambient temperature during operation maximum       | 85 °C                                           |
| ambient temperature during operation minimum       | -29 °C                                          |
| Model                                              |                                                 |
| product brand name                                 | SIEMENS                                         |
| product sub brand name                             | VBII                                            |
| product type designation                           | HEAVY DUTY SWITCH                               |
| type of electrical connection                      | MECHANICAL LUGS                                 |
| Mechanical Design                                  |                                                 |
| design of the housing                              | TYPE 1                                          |
| design of the actuating element                    | SINGLE THROW                                    |
| material                                           | STEEL                                           |
| General product approval                           |                                                 |
| certificate of suitability                         | UL98                                            |
|                                                    |                                                 |