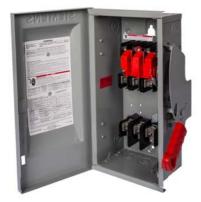

## **SIEMENS**

Data sheet US2:HF362PVPG

Siemens Low Voltage Circuit Protection Heavy Duty Safety Switches - Type ENCLOSED / SAFETY SWITCH Meets stds: UL. Built material: STEELsingle throw action. Rated 600VDC (60A) at 60Hz.3-Pole. Insulated. TYPE 1 enclosure with 2 or 3 point mounting. No special features listed.

| General technical data                             |                                                 |
|----------------------------------------------------|-------------------------------------------------|
| mechanical service life (operating cycles) typical | 10000                                           |
| fastening method                                   | SURFACE                                         |
| number of poles                                    | 3                                               |
| suitability for operation                          | DISCONNECTING MEAN FOR SERVICE ENTRANCE / LOADS |
| Electricity                                        |                                                 |
| ampacity                                           | 60 A                                            |
| Environmental conditions                           |                                                 |
| ambient temperature during operation maximum       | 85 °C                                           |
| ambient temperature during operation minimum       | -29 °C                                          |
| Model                                              |                                                 |
| product brand name                                 | SIEMENS                                         |
| product sub brand name                             | VBII                                            |
| product type designation                           | HEAVY DUTY SWITCH                               |
| special product feature                            | PHOTOVOLTAIC RATED WITH POSITIVE GROUND         |
| type of electrical connection                      | MECHANICAL LUGS                                 |
| Mechanical Design                                  |                                                 |
| design of the housing                              | TYPE 1                                          |
| design of the actuating element                    | SINGLE THROW                                    |
| material                                           | STEEL                                           |
| General product approval                           |                                                 |
| certificate of suitability                         | UL98                                            |