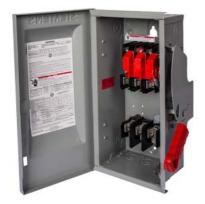

## **SIEMENS**

Data sheet US2:HFC362N

Siemens Low Voltage Circuit Protection Heavy Duty Safety Switches. Type: ENCLOSED, SAFETY SWITCH Std: CSA V. Rating: 600V A. Rating: 60A Wattage: 4W No. Of Poles: 3P F. Rating: 60Hz Action: SINGLE THROW Material: STEEL Enclosure: TYPE 1. 2-3 point mounting holes. O. Cycles: 10000 O. Temperature: (-20F-120F) AMBIENT TEMPERATURE Environmental Conditions: INDOOR