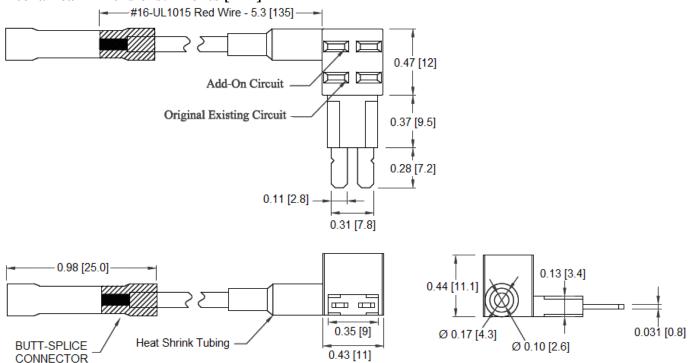

## Type LPT-08-L (Left Hand Exit) "Add-On" Automotive Fuse Holder Tiny Automotive Blade Type Fuse

www.optifuse.com

(619) 593-5050

Rating: 125 VDC

Max Combined Current - Both Circuits - 30A

Max Primary Circuit - 25A Max Auxiliary Circuit - 15A

Body Material: Nylon PA66 UL94V-0

Terminals: Tin plated Brass

For use with Type APT/ANT (Tiny[Micro2] Style Auto Blade Fuses)

Wire: 16 AWG Red Wire, UL1015 105°C

Connector: Butt-Splice Connector

## **Mechanical Dimensions: Inches [mm]**