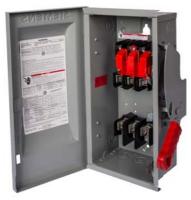

## US2:HF364RG

Siemens Low Voltage Circuit Protection Heavy Duty Safety Switches. 200A 3P 600V 3W FUSED HD T3R W/GB

| General technical data                             |                                                 |
|----------------------------------------------------|-------------------------------------------------|
| mechanical service life (operating cycles) typical | 8000                                            |
| fastening method                                   | SURFACE                                         |
| number of poles                                    | 3                                               |
| suitability for operation                          | DISCONNECTING MEAN FOR SERVICE ENTRANCE / LOADS |
| Electricity                                        |                                                 |
| ampacity                                           | 200 A                                           |
| supply voltage frequency rated value 50/60 Hz      | Yes                                             |
| Environmental conditions                           |                                                 |
| ambient temperature during operation maximum       | 85 °C                                           |
| ambient temperature during operation minimum       | -29 °C                                          |
| Model                                              |                                                 |
| product brand name                                 | SIEMENS                                         |
| product sub brand name                             | VBII                                            |
| product type designation                           | HEAVY DUTY SWITCH                               |
| special product feature                            | FACTORY INSTALLED GROUND BAR                    |
| type of electrical connection                      | MECHANICAL LUGS                                 |
| Mechanical Design                                  |                                                 |
| design of the housing                              | TYPE 3R                                         |
| design of the actuating element                    | SINGLE THROW                                    |
| material                                           | STEEL                                           |
| General product approval                           |                                                 |
| certificate of suitability                         | UL98                                            |
|                                                    |                                                 |