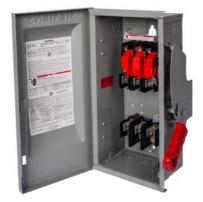

## **SIEMENS**

Data sheet US2:HFC224NR

Siemens Low Voltage Circuit Protection Heavy Duty Safety Switches. Type: ENCLOSED, SAFETY SWITCH Std: CSA V. Rating: 240V A. Rating: 200A Wattage: 3W No. Of Poles: 2P F. Rating: 60Hz Action: SINGLE THROW Material: 304SS Enclosure: TYPE 3R. 2-3 point mounting holes. O. Cycles: 8000 O. Temperature: (-20F-120F) AMBIENT TEMPERATURE Environmental Conditions: OUTDOOR

| General technical data                             |                                                 |
|----------------------------------------------------|-------------------------------------------------|
| mechanical service life (operating cycles) typical | 8000                                            |
| fastening method                                   | SURFACE                                         |
| number of poles                                    | 2                                               |
| suitability for operation                          | DISCONNECTING MEAN FOR SERVICE ENTRANCE / LOADS |
| Electricity                                        |                                                 |
| ampacity                                           | 200 A                                           |
| supply voltage frequency rated value 50/60 Hz      | Yes                                             |
| Environmental conditions                           |                                                 |
| ambient temperature during operation maximum       | 85 °C                                           |
| ambient temperature during operation minimum       | -29 °C                                          |
| Model                                              |                                                 |
| product brand name                                 | SIEMENS                                         |
| product sub brand name                             | VBII                                            |
| product type designation                           | HEAVY DUTY SWITCH                               |
| type of electrical connection                      | MECHANICAL LUGS                                 |
| Mechanical Design                                  |                                                 |
| design of the housing                              | TYPE 3R                                         |
| design of the actuating element                    | SINGLE THROW                                    |
| material                                           | STEEL                                           |
| General product approval                           |                                                 |
| certificate of suitability                         | UL98 / CSA                                      |