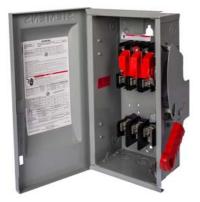

## **SIEMENS**

Data sheet US2:HFC222N

Siemens Low Voltage Circuit Protection Heavy Duty Safety Switches. Type: ENCLOSED, SAFETY SWITCH Std: CSA V. Rating: 240V A. Rating: 60A Wattage: 3W No. Of Poles: 2P F. Rating: 60Hz Action: SINGLE THROW Material: STEEL Enclosure: TYPE 1. 2-3 point mounting holes. O. Cycles: 10000 O. Temperature: (-20F-120F) AMBIENT TEMPERATURE Environmental Conditions: INDOOR

| General technical data                             |                                                 |
|----------------------------------------------------|-------------------------------------------------|
| mechanical service life (operating cycles) typical | 10000                                           |
| fastening method                                   | SURFACE                                         |
| number of poles                                    | 2                                               |
| suitability for operation                          | DISCONNECTING MEAN FOR SERVICE ENTRANCE / LOADS |
| Electricity                                        |                                                 |
| ampacity                                           | 60 A                                            |
| supply voltage frequency rated value 50/60 Hz      | Yes                                             |
| Environmental conditions                           |                                                 |
| ambient temperature during operation maximum       | 85 °C                                           |
| ambient temperature during operation minimum       | -29 °C                                          |
| Model                                              |                                                 |
| product brand name                                 | SIEMENS                                         |
| product sub brand name                             | VBII                                            |
| product type designation                           | HEAVY DUTY SWITCH                               |
| type of electrical connection                      | MECHANICAL LUGS                                 |
| Mechanical Design                                  |                                                 |
| design of the housing                              | TYPE 1                                          |
| design of the actuating element                    | SINGLE THROW                                    |
| material                                           | STEEL                                           |
| General product approval                           |                                                 |
| certificate of suitability                         | UL98 / CSA                                      |