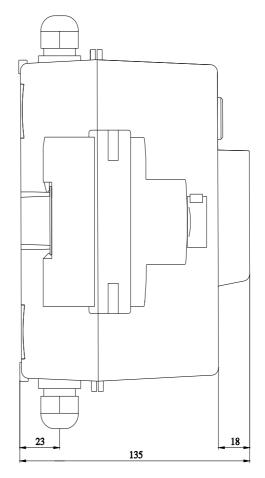

## 3RV1923-1GA01

Cast aluminum surface mounting enclosure Degree of protection IP65 72 mm installation width, PE terminal with rotary operating mechanism yellow/red for circuit breaker Size S0

| product designation                     |            | Alu su                 | Alu surface-mounted housing with EMERGENCY OFF |                                   |                   |
|-----------------------------------------|------------|------------------------|------------------------------------------------|-----------------------------------|-------------------|
| design of the product                   |            |                        | Assembly                                       |                                   |                   |
| General technical data                  |            |                        |                                                |                                   |                   |
| product function EMERGENCY OFF function |            |                        | Yes                                            |                                   |                   |
| protection class IP of the enclosure    |            | IP65                   | IP65                                           |                                   |                   |
| Substance Prohibitance (Date)           |            | 07/01/2                | 07/01/2006                                     |                                   |                   |
| Enclosure                               |            |                        |                                                |                                   |                   |
| material of the enclosure               |            | alumin                 | aluminum                                       |                                   |                   |
| Installation/ mounting/ o               | limensions |                        |                                                |                                   |                   |
| height                                  |            | 170 m                  | m                                              |                                   |                   |
| width                                   |            | 105 m                  | m                                              |                                   |                   |
| depth                                   |            | 135 m                  | m                                              |                                   |                   |
| Approvals Certificates                  |            |                        |                                                |                                   |                   |
| General Product Appr                    | oval       | Declaration of Conform | nity                                           | Test Certificates                 | Marine / Shipping |
| <b>Confirmation</b>                     |            | UK                     | ~ ~                                            | Special Test Certific-            |                   |
|                                         | EHC        | UK<br>CA               | CE<br>EG-Konf.                                 | <u>ate</u>                        | ABS               |
| Marine / Shipping                       | other      | ČÀ                     | CE<br>EG-Konf.                                 | Railway                           | ABS               |
| Marine / Shipping                       |            | Confirmation           | EG-Konf.                                       | _                                 | ABS               |
| BUREAU<br>VERITAS                       | other      | Confirmation           | EG-Konf.                                       | Railway<br>Special Test Certific- | ABS               |