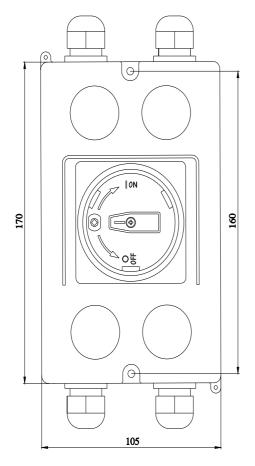

## 3RV1923-1GA01

Cast aluminum surface mounting enclosure Degree of protection IP65 72 mm installation width, PE terminal with rotary operating mechanism yellow/red for circuit breaker Size S0

| product designation                     |            | Alu su                 | Alu surface-mounted housing with EMERGENCY OFF |                                   |                   |
|-----------------------------------------|------------|------------------------|------------------------------------------------|-----------------------------------|-------------------|
| design of the product                   |            |                        | Assembly                                       |                                   |                   |
| General technical data                  |            |                        |                                                |                                   |                   |
| product function EMERGENCY OFF function |            |                        | Yes                                            |                                   |                   |
| protection class IP of the enclosure    |            | IP65                   | IP65                                           |                                   |                   |
| Substance Prohibitance (Date)           |            | 07/01/2                | 07/01/2006                                     |                                   |                   |
| Enclosure                               |            |                        |                                                |                                   |                   |
| material of the enclosure               |            | alumin                 | aluminum                                       |                                   |                   |
| Installation/ mounting/ o               | limensions |                        |                                                |                                   |                   |
| height                                  |            | 170 m                  | m                                              |                                   |                   |
| width                                   |            | 105 m                  | m                                              |                                   |                   |
| depth                                   |            | 135 m                  | m                                              |                                   |                   |
| Approvals Certificates                  |            |                        |                                                |                                   |                   |
| General Product Appr                    | oval       | Declaration of Conform | nity                                           | Test Certificates                 | Marine / Shipping |
| <b>Confirmation</b>                     |            | UK                     | ~ ~                                            | Special Test Certific-            |                   |
|                                         | EHC        | UK<br>CA               | CE<br>EG-Konf.                                 | <u>ate</u>                        | ABS               |
| Marine / Shipping                       | other      | ČÀ                     | CE<br>EG-Konf.                                 | Railway                           | ABS               |
| Marine / Shipping                       |            | Confirmation           | EG-Konf.                                       | _                                 | ABS               |
| BUREAU<br>VERITAS                       | other      | Confirmation           | EG-Konf.                                       | Railway<br>Special Test Certific- | ABS               |