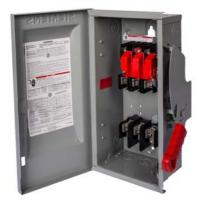

## **SIEMENS**

Data sheet US2:HFC263R

Siemens Low Voltage Circuit Protection Heavy Duty Safety Switches. Type: ENCLOSED, SAFETY SWITCH Std: CSA V. Rating: 600V A. Rating: 100A Wattage: 2W No. Of Poles: 2P F. Rating: 60Hz Action: SINGLE THROW Material: 304SS Enclosure: TYPE 3R. 2-3 point mounting holes. O. Cycles: 10000 O. Temperature: (-20F-120F) AMBIENT TEMPERATURE Environmental Conditions: OUTDOOR